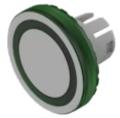

## 84-7111.501 Lens

| FRONT                      |                        |
|----------------------------|------------------------|
| Front form:                | Round                  |
|                            |                        |
| OPERATING-/INDICATION PART |                        |
| Lens colour:               | Green                  |
| Lens material:             | Plastic                |
| Lens illumination:         | Illuminated            |
| Lens shape:                | Flush                  |
| Lens optics:               | transparent            |
| Lens type:                 | Level with front bezel |
| Symbol:                    | Ring                   |
| Shape of illumination:     | Ring                   |
|                            |                        |
| MECHANICAL CHARACTERISTICS |                        |
| Weight:                    | 0.001 kg               |
|                            |                        |
| CERTIFICATE                |                        |
| REACH:                     | REACH compliant        |
| RoHS:                      | RoHS compliant         |
|                            |                        |
| OTHER                      |                        |
|                            |                        |

Short Description: Lens, Ø 19.7 mm, Illuminated, Ring, Green, Flush, Plastic

**Dimension:** Ø 19.7 mm

The silvery coat is being applied on the lens (screen print) with an additional protective lacquer. Further information see Technical data Hints:

**Description component:** Material lens: Plastic as per UL94 V2