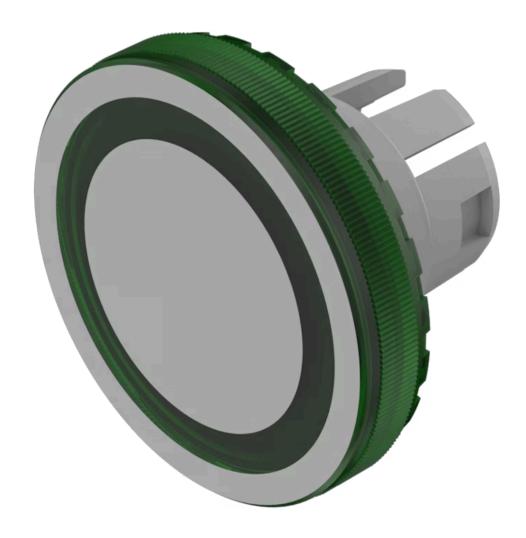

## 84-7111.501 Lens

| FRONT                      |                        |
|----------------------------|------------------------|
| Front form:                | Round                  |
|                            |                        |
| OPERATING-/INDICATION PART |                        |
| Lens colour:               | Green                  |
| Lens material:             | Plastic                |
| Lens illumination:         | Illuminated            |
| Lens shape:                | Flush                  |
| Lens optics:               | transparent            |
| Lens type:                 | Level with front bezel |
| Symbol:                    | Ring                   |
| Shape of illumination:     | Ring                   |
|                            |                        |
| MECHANICAL CHARACTERISTICS |                        |
| Weight:                    | 0.001 kg               |
|                            |                        |
| CERTIFICATE                |                        |
| REACH:                     | REACH compliant        |
| RoHS:                      | RoHS compliant         |
|                            |                        |
| OTHER                      |                        |
|                            |                        |

Short Description: Lens, Ø 19.7 mm, Illuminated, Ring, Green, Flush, Plastic

**Dimension:** Ø 19.7 mm

The silvery coat is being applied on the lens (screen print) with an additional protective lacquer. Further information see Technical data Hints:

**Description component:** Material lens: Plastic as per UL94 V2