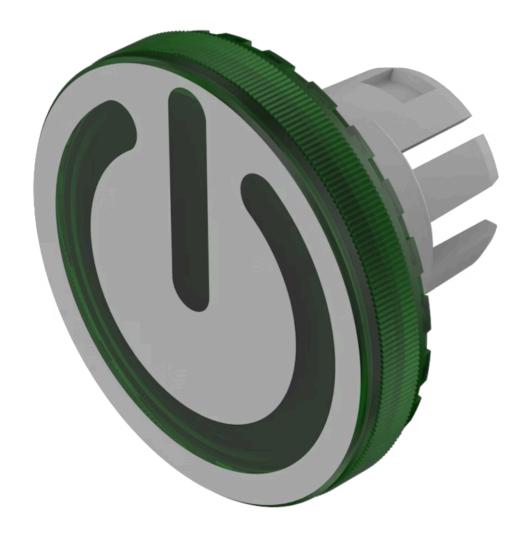

## 84-7111.503 Lens

| FRONT                      |                        |
|----------------------------|------------------------|
| Front form:                | Round                  |
|                            |                        |
| OPERATING-/INDICATION PART |                        |
| Lens colour:               | Green                  |
| Lens material:             | Plastic                |
| Lens illumination:         | Illuminated            |
| Lens shape:                | Flush                  |
| Lens optics:               | transparent            |
| Lens type:                 | Level with front bezel |
| Symbol:                    | Standby                |
| Shape of illumination:     | Symbol                 |
|                            |                        |
| MECHANICAL CHARACTERISTICS |                        |
| Weight:                    | 0.001 kg               |
|                            |                        |
| CERTIFICATE                |                        |
| REACH:                     | REACH compliant        |
| RoHS:                      | RoHS compliant         |
|                            |                        |
| OTHER                      |                        |

Short Description: Lens, Ø 19.7 mm, Illuminated, Standby, Green, Flush, Plastic

**Dimension:** Ø 19.7 mm

The silvery coat is being applied on the lens (screen print) with an additional protective lacquer. Further information see Technical data Hints: