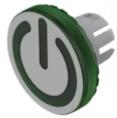

## 84-7111.503 Lens

| FRONT                      |                        |
|----------------------------|------------------------|
| Front form:                | Round                  |
|                            |                        |
| OPERATING-/INDICATION PART |                        |
| Lens colour:               | Green                  |
| Lens material:             | Plastic                |
| Lens illumination:         | Illuminated            |
| Lens shape:                | Flush                  |
| Lens optics:               | transparent            |
| Lens type:                 | Level with front bezel |
| Symbol:                    | Standby                |
| Shape of illumination:     | Symbol                 |
|                            |                        |
| MECHANICAL CHARACTERISTICS |                        |
| Weight:                    | 0.001 kg               |
|                            |                        |
| CERTIFICATE                |                        |
| REACH:                     | REACH compliant        |
| RoHS:                      | RoHS compliant         |
|                            |                        |
| OTHER                      |                        |

Short Description: Lens, Ø 19.7 mm, Illuminated, Standby, Green, Flush, Plastic

**Dimension:** Ø 19.7 mm

The silvery coat is being applied on the lens (screen print) with an additional protective lacquer. Further information see Technical data Hints: