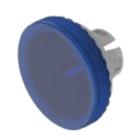

# 84-7111.600 Lens

#### FRONT

| Front form: | Round |
|-------------|-------|
|             |       |

#### **OPERATING-/INDICATION PART**

| Lens colour:           | Blue                   |
|------------------------|------------------------|
| Lens material:         | Plastic                |
| Lens illumination:     | Illuminated            |
| Lens shape:            | Flush                  |
| Lens optics:           | transparent            |
| Lens type:             | Level with front bezel |
| Symbol:                | No Symbol              |
| Shape of illumination: | Front                  |

### OTHER

| Short Description: | Lens, Ø 19.7 mm, Illuminated, No Symbol, Blue, Flush, Plastic |
|--------------------|---------------------------------------------------------------|
| Dimension:         | Ø 19.7 mm                                                     |