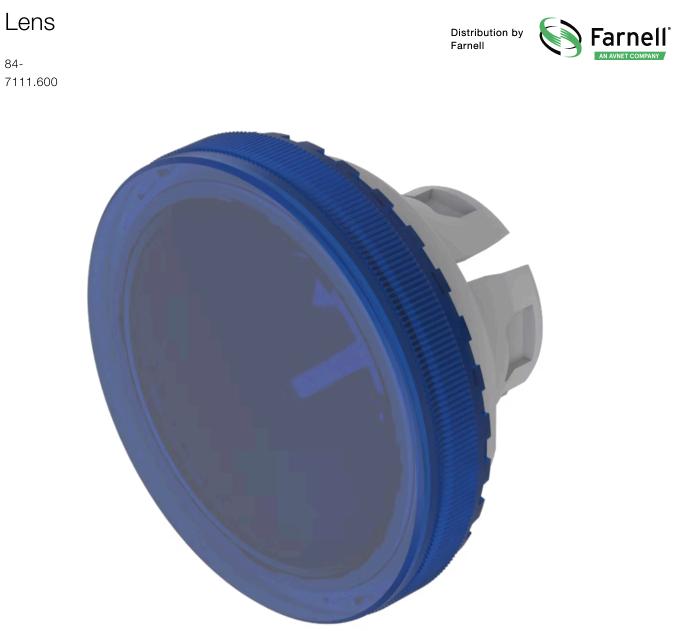

# 84-7111.600 Lens

#### FRONT

| Front form: | Round |
|-------------|-------|
|             |       |

#### **OPERATING-/INDICATION PART**

| Lens colour:           | Blue                   |
|------------------------|------------------------|
| Lens material:         | Plastic                |
| Lens illumination:     | Illuminated            |
| Lens shape:            | Flush                  |
| Lens optics:           | transparent            |
| Lens type:             | Level with front bezel |
| Symbol:                | No Symbol              |
| Shape of illumination: | Front                  |

### OTHER

| Short Description: | Lens, Ø 19.7 mm, Illuminated, No Symbol, Blue, Flush, Plastic |
|--------------------|---------------------------------------------------------------|
| Dimension:         | Ø 19.7 mm                                                     |