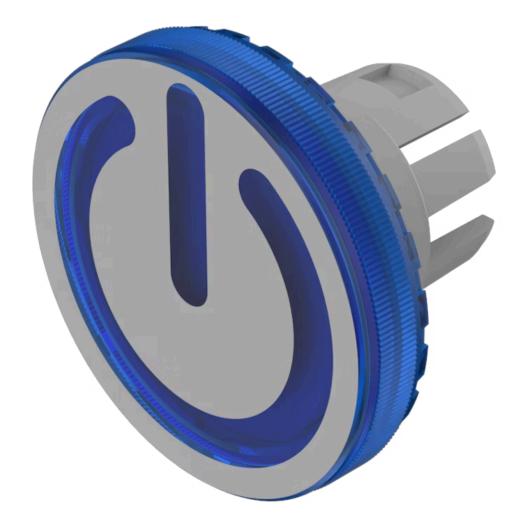

## 84-7111.603 Lens

| FRONT                      |                        |
|----------------------------|------------------------|
| Front form:                | Round                  |
|                            |                        |
| OPERATING-/INDICATION PART |                        |
| Lens colour:               | Blue                   |
| Lens material:             | Plastic                |
| Lens illumination:         | Illuminated            |
| Lens shape:                | Flush                  |
| Lens optics:               | transparent            |
| Lens type:                 | Level with front bezel |
| Symbol:                    | Standby                |
| Shape of illumination:     | Symbol                 |
|                            |                        |
| MECHANICAL CHARACTERISTICS |                        |
| Weight:                    | 0.001 kg               |
|                            |                        |
| CERTIFICATE                |                        |
| REACH:                     | REACH compliant        |
| RoHS:                      | RoHS compliant         |
|                            |                        |
| OTHER                      |                        |

Lens, Ø 19.7 mm, Illuminated, Standby, Blue, Flush, Plastic

Ø 19.7 mm

The silvery coat is being applied on the lens (screen print) with an additional protective lacquer. Further information see Technical data Hints: