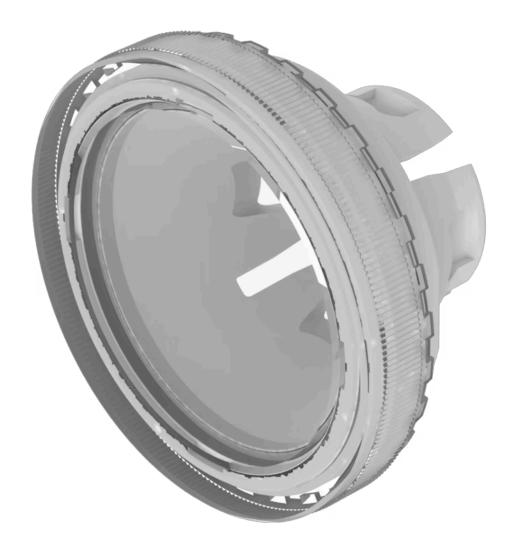

## 84-7111.700 Lens

| FRONT                      |                        |
|----------------------------|------------------------|
| Front form:                | Round                  |
| OPERATING-/INDICATION PART |                        |
| Lens colour:               | Colourless             |
| Lens material:             | Plastic                |
| Lens illumination:         | Illuminated            |
| Lens shape:                | Flush                  |
| Lens optics:               | transparent            |
| Lens type:                 | Level with front bezel |
| Symbol:                    | No Symbol              |
| Shape of illumination:     | Front                  |
| MECHANICAL CHARACTERISTICS |                        |
| Weight:                    | 0.001 kg               |
| CERTIFICATE                |                        |
| REACH:                     | REACH compliant        |
| RoHS:                      | RoHS compliant         |
| OTHER                      |                        |

Ø 19.7 mm

Lens, Ø 19.7 mm, Illuminated, No Symbol, Colourless, Flush, Plastic

**Description component:** 

Material lens: Plastic as per UL94 V2