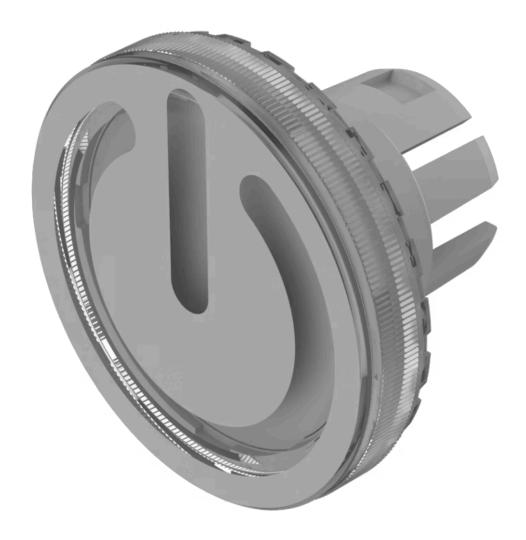

## 84-7111.703 Lens

| FRONT                      |                        |
|----------------------------|------------------------|
| Front form:                | Round                  |
| OPERATING-/INDICATION PART |                        |
| Lens colour:               | Colourless             |
| Lens material:             | Plastic                |
| Lens illumination:         | Illuminated            |
| Lens shape:                | Flush                  |
| Lens optics:               | transparent            |
| Lens type:                 | Level with front bezel |
| Symbol:                    | Standby                |
| Shape of illumination:     | Symbol                 |
| MECHANICAL CHARACTERISTICS |                        |
| Weight:                    | 0.001 kg               |
| CERTIFICATE                |                        |
| REACH:                     | REACH compliant        |
| RoHS:                      | RoHS compliant         |
|                            |                        |
| OTHER                      |                        |

Short Description: Lens, Ø 19.7 mm, Illuminated, Standby, Colourless, Flush, Plastic

**Dimension:** Ø 19.7 mm

The silvery coat is being applied on the lens (screen print) with an additional protective lacquer. Further information see Technical data Hints: