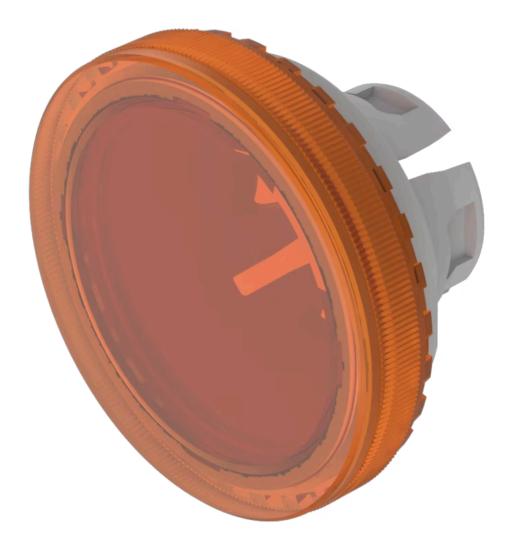

## 84-7115.300 Lens

|                            | Lens                     |
|----------------------------|--------------------------|
| FRONT                      |                          |
| Front form:                | Round                    |
| OPERATING-/INDICATION PART |                          |
| Lens colour:               | Orange                   |
| Lens material:             | Plastic                  |
| Lens illumination:         | Illuminated              |
| Lens shape:                | Flush                    |
| Lens optics:               | transparent              |
| Lens type:                 | Raised above front bezel |
| Symbol:                    | No Symbol                |
| Shape of illumination:     | Front                    |
| MECHANICAL CHARACTERISTICS |                          |
| Weight:                    | 0.001 kg                 |
|                            |                          |
| CERTIFICATE                |                          |
| REACH:                     | REACH compliant          |
| RoHS:                      | RoHS compliant           |
|                            |                          |
| OTHER                      |                          |
|                            |                          |

**Short Description:** Lens, Ø 19.7 mm, Illuminated, No Symbol, Orange, Flush, Plastic

Dimension: Ø 19.7 mm **Description component:** 

Material lens: Plastic as per UL94 V2