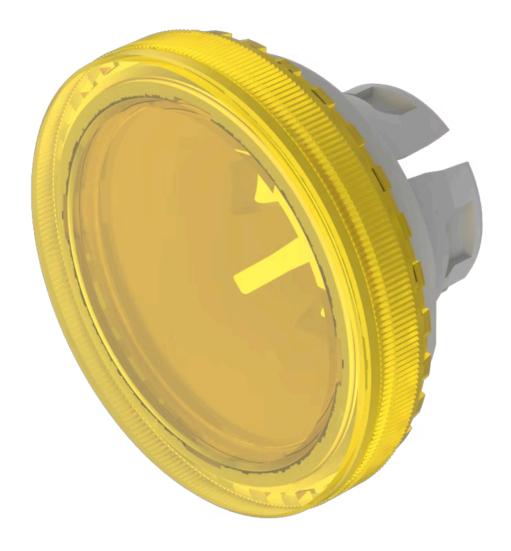

## 84-7115.400 Lens

| FRONT                      |                          |
|----------------------------|--------------------------|
| Front form:                | Round                    |
|                            |                          |
| OPERATING-/INDICATION PART |                          |
| Lens colour:               | Yellow                   |
| Lens material:             | Plastic                  |
| Lens illumination:         | Illuminated              |
| Lens shape:                | Flush                    |
| Lens optics:               | transparent              |
| Lens type:                 | Raised above front bezel |
| Symbol:                    | No Symbol                |
| Shape of illumination:     | Front                    |
|                            |                          |
| MECHANICAL CHARACTERISTICS |                          |
| Weight:                    | 0.001 kg                 |
|                            |                          |
| CERTIFICATE                |                          |
| REACH:                     | REACH compliant          |
| RoHS:                      | RoHS compliant           |
|                            |                          |
| OTHER                      |                          |
|                            |                          |

**Short Description:** Lens, Ø 19.7 mm, Illuminated, No Symbol, Yellow, Flush, Plastic

Dimension: Ø 19.7 mm **Description component:** 

Material lens: Plastic as per UL94 V2