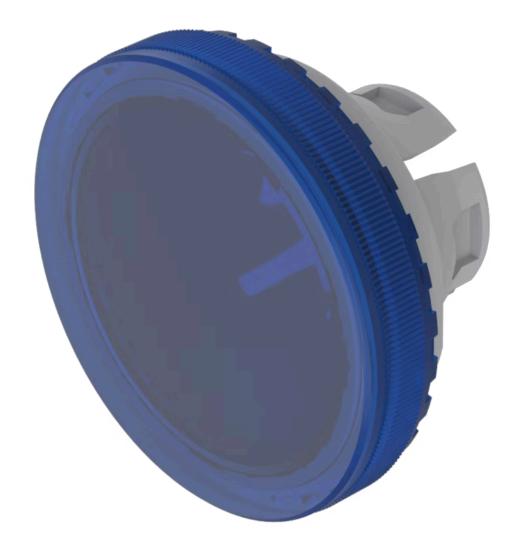

## 84-7115.600 Lens

|                            | Lono                     |
|----------------------------|--------------------------|
| FRONT                      |                          |
| Front form:                | Round                    |
| OPERATING-/INDICATION PART |                          |
| Lens colour:               | Blue                     |
| Lens material:             | Plastic                  |
| Lens illumination:         | Illuminated              |
| Lens shape:                | Flush                    |
| Lens optics:               | transparent              |
| Lens type:                 | Raised above front bezel |
| Symbol:                    | No Symbol                |
| Shape of illumination:     | Front                    |
| MECHANICAL CHARACTERISTICS |                          |
| Weight:                    | 0.001 kg                 |
| CERTIFICATE                |                          |
| REACH:                     | REACH compliant          |
| RoHS:                      | RoHS compliant           |
|                            |                          |
| OTHER                      |                          |

**Short Description:** Lens, Ø 19.7 mm, Illuminated, No Symbol, Blue, Flush, Plastic

Dimension: Ø 19.7 mm **Description component:** 

Material lens: Plastic as per UL94 V2