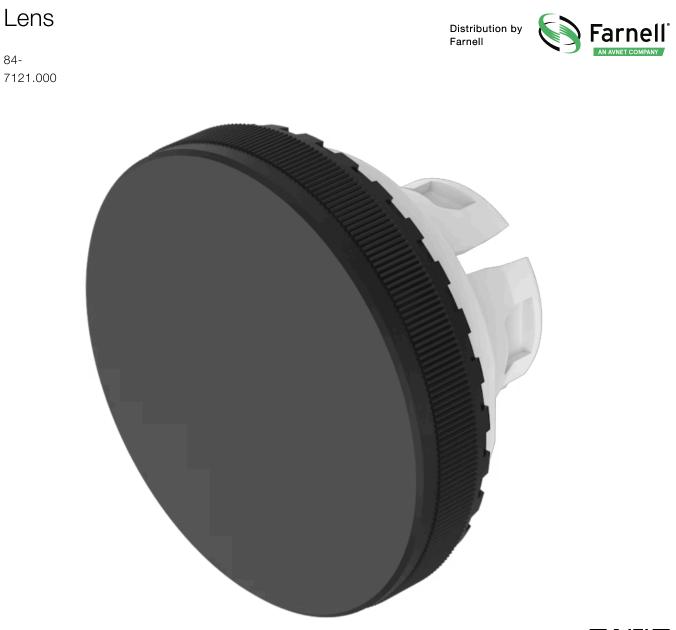

# 84-7121.000 Lens

#### FRONT

| Front form: | Round |
|-------------|-------|
|             |       |

#### **OPERATING-/INDICATION PART**

| Lens colour:       | Black                  |
|--------------------|------------------------|
| Lens material:     | Plastic                |
| Lens illumination: | Non illuminated        |
| Lens shape:        | Flush                  |
| Lens optics:       | opaque                 |
| Lens type:         | Level with front bezel |
| Symbol:            | No Symbol              |

### OTHER

| Short Description:     | Lens, Ø 19.7 mm, Non illuminated, No Symbol, Black, Flush, Plastic |
|------------------------|--------------------------------------------------------------------|
| Dimension:             | Ø 19.7 mm                                                          |
| Description component: | Material lens: Plastic as per UL94 V2                              |