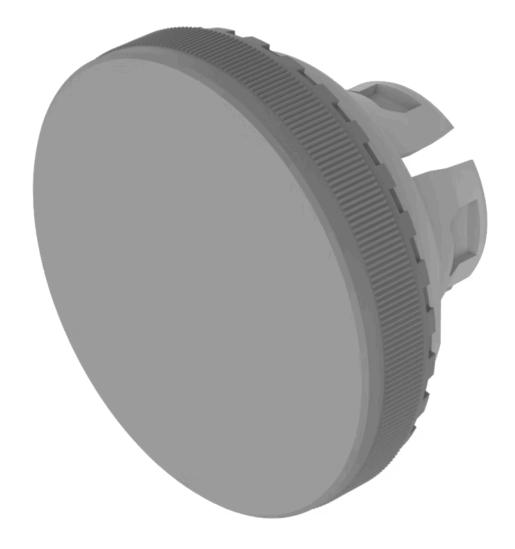

## 84-7121.800 Lens

| F | В | łC | וכ | V٦ |
|---|---|----|----|----|
| • |   |    | ٠. |    |

Front form: Round

#### **OPERATING-/INDICATION PART**

Lens colour: Grey

Lens material: Plastic

Lens illumination: Non illuminated

Lens shape: Flush

Lens optics: opaque

**Lens type:** Level with front bezel

Symbol: No Symbol

#### **OTHER**

Short Description: Lens, Ø 19.7 mm, Non illuminated, No Symbol, Grey, Flush, Plastic

**Dimension:** Ø 19.7 mm

**Description component:** Material lens: Plastic as per UL94 V2