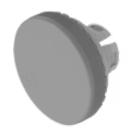

## 84-7121.800 Lens

| F | В | łC | וכ | V٦ |
|---|---|----|----|----|
| • |   |    | ٠. |    |

Front form: Round

#### **OPERATING-/INDICATION PART**

Lens colour: Grey

Lens material: Plastic

Lens illumination: Non illuminated

Lens shape: Flush

Lens optics: opaque

**Lens type:** Level with front bezel

Symbol: No Symbol

#### **OTHER**

Short Description: Lens, Ø 19.7 mm, Non illuminated, No Symbol, Grey, Flush, Plastic

**Dimension:** Ø 19.7 mm

**Description component:** Material lens: Plastic as per UL94 V2