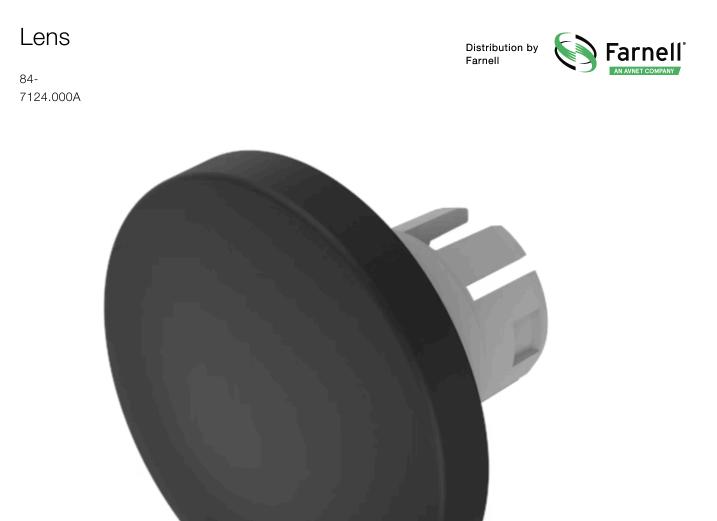

# 84-7124.000A Lens

Round

#### **OPERATING-/INDICATION PART**

| Lens colour:       | Black           |
|--------------------|-----------------|
| Lens material:     | Plastic         |
| Lens illumination: | Non illuminated |
| Lens shape:        | Mushroom-head   |
| Lens optics:       | opaque          |
| Symbol:            | No Symbol       |

# OTHER

| Short Description:     | Lens, Ø 25 mm, Non illuminated, No Symbol, Black, Mushroom-head, Plastic |
|------------------------|--------------------------------------------------------------------------|
| Dimension:             | Ø 25 mm                                                                  |
| Description component: | Material lens: Plastic as per UL94 V2                                    |