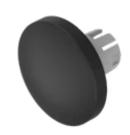

# 84-7124.000A Lens

Round

#### **OPERATING-/INDICATION PART**

| Lens colour:       | Black           |
|--------------------|-----------------|
| Lens material:     | Plastic         |
| Lens illumination: | Non illuminated |
| Lens shape:        | Mushroom-head   |
| Lens optics:       | opaque          |
| Symbol:            | No Symbol       |

# OTHER

| Short Description:     | Lens, Ø 25 mm, Non illuminated, No Symbol, Black, Mushroom-head, Plastic |
|------------------------|--------------------------------------------------------------------------|
| Dimension:             | Ø 25 mm                                                                  |
| Description component: | Material lens: Plastic as per UL94 V2                                    |