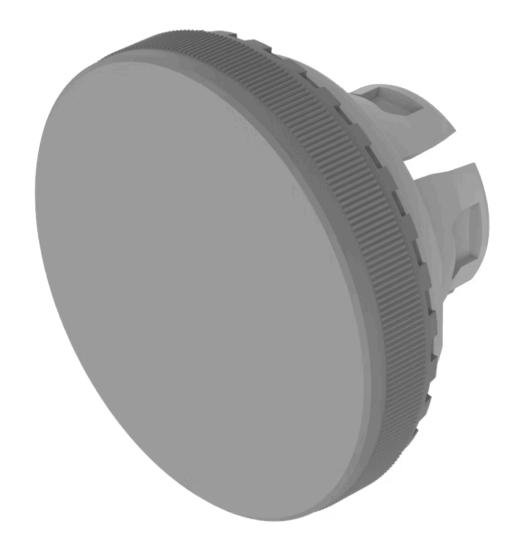

## 84-7125.800 Lens

Front form: Round

#### **OPERATING-/INDICATION PART**

Lens colour: Grey

Lens material: Plastic

Lens illumination: Non illuminated

Lens shape: Flush

Lens optics: opaque

Lens type: Raised above front bezel

Symbol: No Symbol

#### **OTHER**

Short Description: Lens, Ø 19.7 mm, Non illuminated, No Symbol, Grey, Flush, Plastic

**Dimension:** Ø 19.7 mm

**Description component:** Material lens: Plastic as per UL94 V2