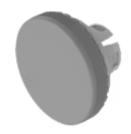

## 84-7125.800 Lens

Front form: Round

#### **OPERATING-/INDICATION PART**

Lens colour: Grey

Lens material: Plastic

Lens illumination: Non illuminated

Lens shape: Flush

Lens optics: opaque

Lens type: Raised above front bezel

Symbol: No Symbol

#### **OTHER**

Short Description: Lens, Ø 19.7 mm, Non illuminated, No Symbol, Grey, Flush, Plastic

**Dimension:** Ø 19.7 mm

**Description component:** Material lens: Plastic as per UL94 V2