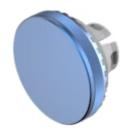

## 84-7201.600 Lens

| FRONT                      |                        |  |  |
|----------------------------|------------------------|--|--|
| Front form:                | Round                  |  |  |
|                            |                        |  |  |
| OPERATING-/INDICATION PART |                        |  |  |
| Lens colour:               | Blue                   |  |  |
| Lens material:             | Aluminium              |  |  |
| Lens illumination:         | Non illuminated        |  |  |
| Lens shape:                | Flush                  |  |  |
| Lens optics:               | opaque                 |  |  |
| Lens type:                 | Level with front bezel |  |  |
| Symbol:                    | No Symbol              |  |  |
|                            |                        |  |  |
| MECHANICAL CHARACTERISTICS |                        |  |  |
| Weight:                    | 0.003 kg               |  |  |
|                            |                        |  |  |
| CERTIFICATE                |                        |  |  |
| REACH:                     | REACH compliant        |  |  |
| RoHS:                      | RoHS compliant         |  |  |
|                            |                        |  |  |

| Short Description: | Lens, Ø 19.7 mm, | Non illuminated, N | No Symbol, Blu | ie, Flush, Aluminium |
|--------------------|------------------|--------------------|----------------|----------------------|
|--------------------|------------------|--------------------|----------------|----------------------|

**Dimension:** Ø 19.7 mm

**Hints:** The colour of anodised aluminium parts can vary due to technical production

reasons