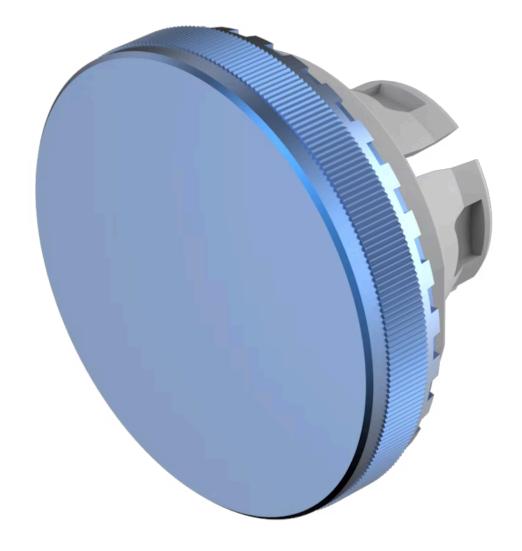

## 84-7201.600 Lens

| FRONT                      |                        |  |  |
|----------------------------|------------------------|--|--|
| Front form:                | Round                  |  |  |
|                            |                        |  |  |
| OPERATING-/INDICATION PART |                        |  |  |
| Lens colour:               | Blue                   |  |  |
| Lens material:             | Aluminium              |  |  |
| Lens illumination:         | Non illuminated        |  |  |
| Lens shape:                | Flush                  |  |  |
| Lens optics:               | opaque                 |  |  |
| Lens type:                 | Level with front bezel |  |  |
| Symbol:                    | No Symbol              |  |  |
|                            |                        |  |  |
| MECHANICAL CHARACTERISTICS |                        |  |  |
| Weight:                    | 0.003 kg               |  |  |
|                            |                        |  |  |
| CERTIFICATE                |                        |  |  |
| REACH:                     | REACH compliant        |  |  |
| RoHS:                      | RoHS compliant         |  |  |
|                            |                        |  |  |

| Short Description: | Lens, Ø 19.7 mm, | Non illuminated, N | No Symbol, Blu | ie, Flush, Aluminium |
|--------------------|------------------|--------------------|----------------|----------------------|
|--------------------|------------------|--------------------|----------------|----------------------|

**Dimension:** Ø 19.7 mm

**Hints:** The colour of anodised aluminium parts can vary due to technical production

reasons