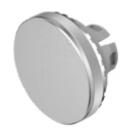

## 84-7201.800 Lens

| FRONT                      |                        |
|----------------------------|------------------------|
| Front form:                | Round                  |
|                            |                        |
| OPERATING-/INDICATION PART |                        |
| Lens colour:               | Nature                 |
| Lens material:             | Aluminium              |
| Lens illumination:         | Non illuminated        |
| Lens shape:                | Flush                  |
| Lens optics:               | opaque                 |
| Lens type:                 | Level with front bezel |
| Symbol:                    | No Symbol              |
|                            |                        |
| MECHANICAL CHARACTERISTICS |                        |
| Weight:                    | 0.003 kg               |
|                            |                        |
| CERTIFICATE                |                        |
| REACH:                     | REACH compliant        |
| RoHS:                      | RoHS compliant         |
|                            |                        |

| Short Description: | Lens, Ø 19.7 mm, Non illuminated, No Symbol, Nature, Flush, Aluminium |
|--------------------|-----------------------------------------------------------------------|
|--------------------|-----------------------------------------------------------------------|

**Dimension:** Ø 19.7 mm

**Hints:** The colour of anodised aluminium parts can vary due to technical production

reasons