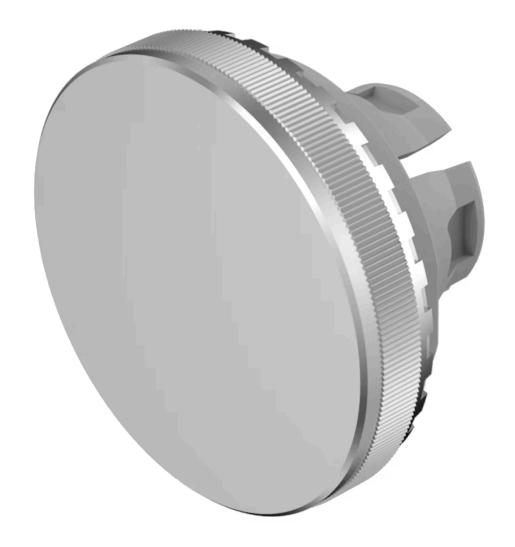

## 84-7201.800 Lens

| FRONT                      |                        |
|----------------------------|------------------------|
| Front form:                | Round                  |
|                            |                        |
| OPERATING-/INDICATION PART |                        |
| Lens colour:               | Nature                 |
| Lens material:             | Aluminium              |
| Lens illumination:         | Non illuminated        |
| Lens shape:                | Flush                  |
| Lens optics:               | opaque                 |
| Lens type:                 | Level with front bezel |
| Symbol:                    | No Symbol              |
|                            |                        |
| MECHANICAL CHARACTERISTICS |                        |
| Weight:                    | 0.003 kg               |
|                            |                        |
| CERTIFICATE                |                        |
| REACH:                     | REACH compliant        |
| RoHS:                      | RoHS compliant         |
|                            |                        |

| Short Description: | Lens, Ø 19.7 mm, Non illuminated, No Symbol, Nature, Flush, Aluminium |
|--------------------|-----------------------------------------------------------------------|
|--------------------|-----------------------------------------------------------------------|

**Dimension:** Ø 19.7 mm

**Hints:** The colour of anodised aluminium parts can vary due to technical production

reasons