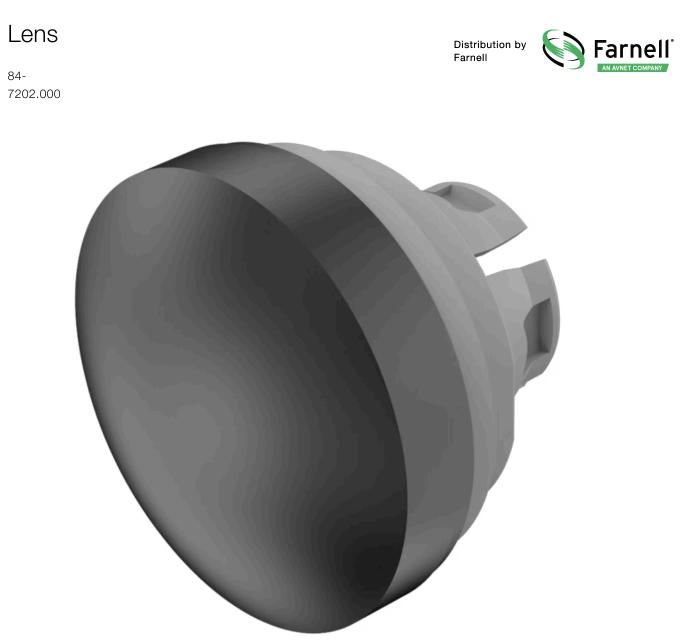

# 84-7202.000 Lens

Round

#### FRONT

| Front form: |  |
|-------------|--|
|             |  |

#### **OPERATING-/INDICATION PART**

| Lens colour:       | Black                  |
|--------------------|------------------------|
| Lens material:     | Aluminium              |
| Lens illumination: | Non illuminated        |
| Lens shape:        | Convex                 |
| Lens optics:       | opaque                 |
| Lens type:         | Level with front bezel |
| Symbol:            | No Symbol              |

#### OTHER

| Short Description: | Lens, Ø 19.7 mm, Non illuminated, No Symbol, Black, Convex, Aluminium               |
|--------------------|-------------------------------------------------------------------------------------|
| Dimension:         | Ø 19.7 mm                                                                           |
| Hints:             | The colour of anodised aluminium parts can vary due to technical production reasons |