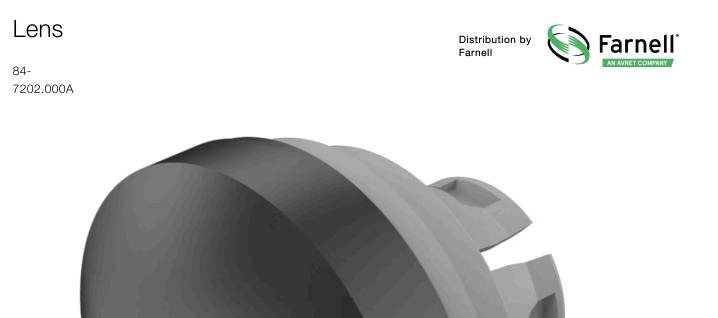

# 84-7202.000A Lens

FRONT

Front form:

Round

#### **OPERATING-/INDICATION PART**

| Lens colour:       | Black                    |
|--------------------|--------------------------|
| Lens material:     | Aluminium                |
| Lens illumination: | Non illuminated          |
| Lens shape:        | Convex                   |
| Lens optics:       | opaque                   |
| Lens type:         | Raised above front bezel |
| Symbol:            | No Symbol                |

### OTHER

| Short Description: | Lens, Ø 19.7 mm, Non illuminated, No Symbol, Black, Convex, Aluminium               |
|--------------------|-------------------------------------------------------------------------------------|
| Dimension:         | Ø 19.7 mm                                                                           |
| Hints:             | The colour of anodised aluminium parts can vary due to technical production reasons |