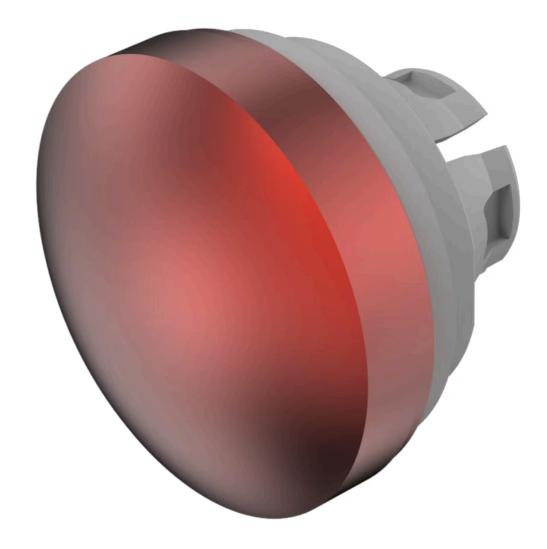

# 84-7202.200A Lens

| F | =1 | R | О | N | JI |
|---|----|---|---|---|----|
| • |    |   | _ |   | •  |

Front form: Round

#### **OPERATING-/INDICATION PART**

Lens colour: Red

Lens material: Aluminium

Lens illumination: Non illuminated

Lens shape: Convex

Lens optics: opaque

Lens type: Raised above front bezel

Symbol: No Symbol

**Dimension:** Ø 19.7 mm

**Hints:** The colour of anodised aluminium parts can vary due to technical production

reasons