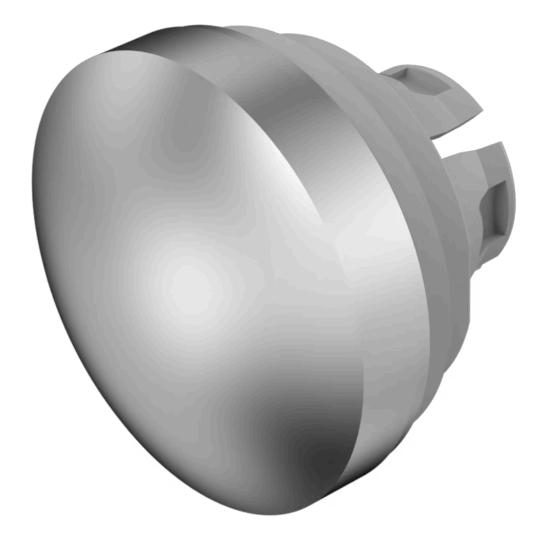

# 84-7202.800 Lens

| Front form:                | Round           |  |  |
|----------------------------|-----------------|--|--|
| OPERATING-/INDICATION PART |                 |  |  |
| Lens colour:               | Nature          |  |  |
| Lens material:             | Aluminium       |  |  |
| Lens illumination:         | Non illuminated |  |  |
| Lens shape:                | Convex          |  |  |

opaque

No Symbol

Level with front bezel

#### CERTIFICATE

Lens optics:

Lens type:

Symbol:

**REACH:** REACH compliant

**RoHS:** RoHS compliant

**OTHER** 

| Short Description: | Lens, Ø 19.7 mm, | Non illuminated, No | Symbol, Nature, | Convex, Aluminium |
|--------------------|------------------|---------------------|-----------------|-------------------|
|--------------------|------------------|---------------------|-----------------|-------------------|

**Dimension:** Ø 19.7 mm

**Hints:** The colour of anodised aluminium parts can vary due to technical production

reasons