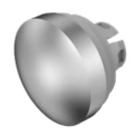

# 84-7202.800 Lens

| Front form:                | Round           |  |  |
|----------------------------|-----------------|--|--|
| OPERATING-/INDICATION PART |                 |  |  |
| Lens colour:               | Nature          |  |  |
| Lens material:             | Aluminium       |  |  |
| Lens illumination:         | Non illuminated |  |  |
| Lens shape:                | Convex          |  |  |

opaque

No Symbol

Level with front bezel

**Dimension:** Ø 19.7 mm

**Hints:** The colour of anodised aluminium parts can vary due to technical production

reasons