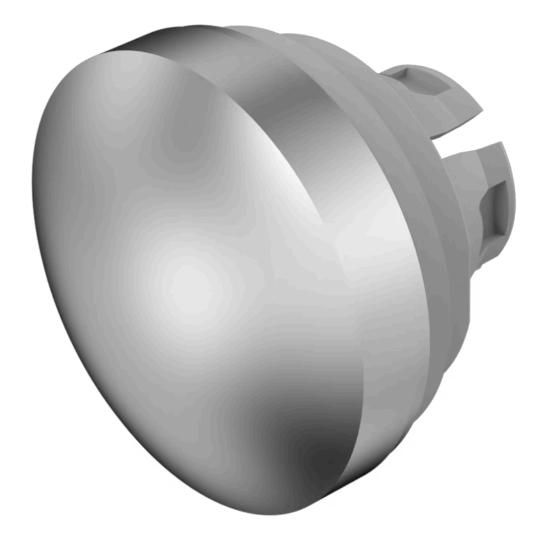

## 84-7202.800A Lens

| FRONT                      |                          |  |  |  |
|----------------------------|--------------------------|--|--|--|
| Front form:                | Round                    |  |  |  |
|                            |                          |  |  |  |
| OPERATING-/INDICATION PART |                          |  |  |  |
| Lens colour:               | Nature                   |  |  |  |
| Lens material:             | Aluminium                |  |  |  |
| Lens illumination:         | Non illuminated          |  |  |  |
| Lens shape:                | Convex                   |  |  |  |
| Lens optics:               | opaque                   |  |  |  |
| Lens type:                 | Raised above front bezel |  |  |  |
| Symbol:                    | No Symbol                |  |  |  |
|                            |                          |  |  |  |
| MECHANICAL CHARACTERISTICS |                          |  |  |  |
| Weight:                    | 0.004 kg                 |  |  |  |
|                            |                          |  |  |  |
| CERTIFICATE                |                          |  |  |  |
| REACH:                     | REACH compliant          |  |  |  |
| RoHS:                      | RoHS compliant           |  |  |  |

OTHER

| Short Description: | Lens, Ø 19.7 mm, | Non illuminated, No | o Symbol, | Nature, | Convex, Aluminium |
|--------------------|------------------|---------------------|-----------|---------|-------------------|
|--------------------|------------------|---------------------|-----------|---------|-------------------|

**Dimension:** Ø 19.7 mm

**Hints:** The colour of anodised aluminium parts can vary due to technical production

reasons