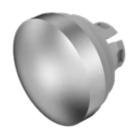

## 84-7202.800A Lens

| FRONT                      |                          |  |  |  |
|----------------------------|--------------------------|--|--|--|
| Front form:                | Round                    |  |  |  |
|                            |                          |  |  |  |
| OPERATING-/INDICATION PART |                          |  |  |  |
| Lens colour:               | Nature                   |  |  |  |
| Lens material:             | Aluminium                |  |  |  |
| Lens illumination:         | Non illuminated          |  |  |  |
| Lens shape:                | Convex                   |  |  |  |
| Lens optics:               | opaque                   |  |  |  |
| Lens type:                 | Raised above front bezel |  |  |  |
| Symbol:                    | No Symbol                |  |  |  |
|                            |                          |  |  |  |
| MECHANICAL CHARACTERISTICS |                          |  |  |  |
| Weight:                    | 0.004 kg                 |  |  |  |
|                            |                          |  |  |  |
| CERTIFICATE                |                          |  |  |  |
| REACH:                     | REACH compliant          |  |  |  |
| RoHS:                      | RoHS compliant           |  |  |  |

OTHER

| Short Description: | Lens, Ø 19.7 mm, | Non illuminated, No | o Symbol, | Nature, | Convex, Aluminium |
|--------------------|------------------|---------------------|-----------|---------|-------------------|
|--------------------|------------------|---------------------|-----------|---------|-------------------|

**Dimension:** Ø 19.7 mm

**Hints:** The colour of anodised aluminium parts can vary due to technical production

reasons