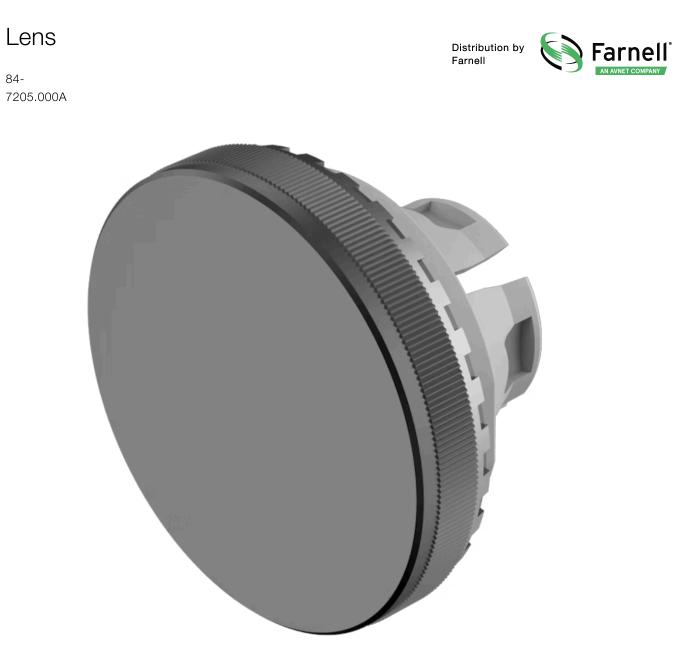

# 84-7205.000A Lens

FRONT

Front form:

Round

#### **OPERATING-/INDICATION PART**

| Lens colour:       | Black                    |
|--------------------|--------------------------|
| Lens material:     | Aluminium                |
| Lens illumination: | Non illuminated          |
| Lens shape:        | Flush                    |
| Lens optics:       | opaque                   |
| Lens type:         | Raised above front bezel |
| Symbol:            | No Symbol                |

## OTHER

| Short Description: | Lens, Ø 19.7 mm, Non illuminated, No Symbol, Black, Flush, Aluminium                |
|--------------------|-------------------------------------------------------------------------------------|
| Dimension:         | Ø 19.7 mm                                                                           |
| Hints:             | The colour of anodised aluminium parts can vary due to technical production reasons |