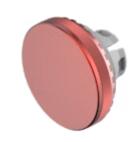

# 84-7205.200 Lens

FRONT

Front form:

Round

#### **OPERATING-/INDICATION PART**

| Lens colour:       | Red                      |
|--------------------|--------------------------|
| Lens material:     | Aluminium                |
| Lens illumination: | Non illuminated          |
| Lens shape:        | Flush                    |
| Lens optics:       | opaque                   |
| Lens type:         | Raised above front bezel |
| Symbol:            | No Symbol                |

### OTHER

| Short Description: | Lens, Ø 19.7 mm, Non illuminated, No Symbol, Red, Flush, Aluminium                  |
|--------------------|-------------------------------------------------------------------------------------|
| Dimension:         | Ø 19.7 mm                                                                           |
| Hints:             | The colour of anodised aluminium parts can vary due to technical production reasons |