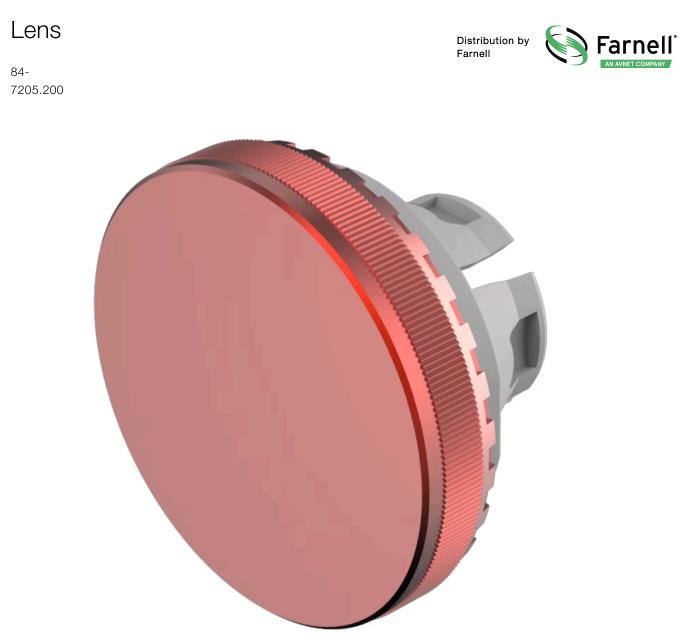

# 84-7205.200 Lens

FRONT

Front form:

Round

#### **OPERATING-/INDICATION PART**

| Lens colour:       | Red                      |
|--------------------|--------------------------|
| Lens material:     | Aluminium                |
| Lens illumination: | Non illuminated          |
| Lens shape:        | Flush                    |
| Lens optics:       | opaque                   |
| Lens type:         | Raised above front bezel |
| Symbol:            | No Symbol                |

### OTHER

| Short Description: | Lens, Ø 19.7 mm, Non illuminated, No Symbol, Red, Flush, Aluminium                  |
|--------------------|-------------------------------------------------------------------------------------|
| Dimension:         | Ø 19.7 mm                                                                           |
| Hints:             | The colour of anodised aluminium parts can vary due to technical production reasons |