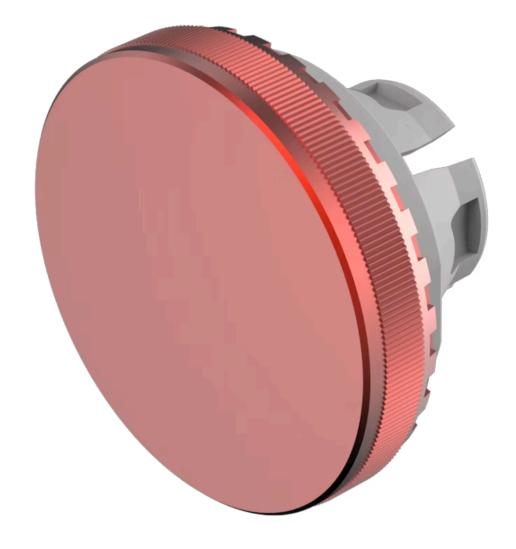

## 84-7205.200A Lens

| FRONT                      |                          |  |  |
|----------------------------|--------------------------|--|--|
| Front form:                | Round                    |  |  |
|                            |                          |  |  |
| OPERATING-/INDICATION PART |                          |  |  |
| Lens colour:               | Red                      |  |  |
| Lens material:             | Aluminium                |  |  |
| Lens illumination:         | Non illuminated          |  |  |
| Lens shape:                | Flush                    |  |  |
| Lens optics:               | opaque                   |  |  |
| Lens type:                 | Raised above front bezel |  |  |
| Symbol:                    | No Symbol                |  |  |
|                            |                          |  |  |
| MECHANICAL CHARACTERISTICS |                          |  |  |
| Weight:                    | 0.003 kg                 |  |  |
|                            |                          |  |  |
| CERTIFICATE                |                          |  |  |
| REACH:                     | REACH compliant          |  |  |
| RoHS:                      | RoHS compliant           |  |  |

| Short Description: | Lens, Ø 19.7 mm, | Non illuminated, | No Symbol, Re | ed, Flush, Aluminium |
|--------------------|------------------|------------------|---------------|----------------------|
|--------------------|------------------|------------------|---------------|----------------------|

**Dimension:** Ø 19.7 mm

**Hints:** The colour of anodised aluminium parts can vary due to technical production

reasons