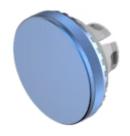

## 84-7205.600A Lens

| FRONT                      |                          |  |  |
|----------------------------|--------------------------|--|--|
| Front form:                | Round                    |  |  |
|                            |                          |  |  |
| OPERATING-/INDICATION PART |                          |  |  |
| Lens colour:               | Blue                     |  |  |
| Lens material:             | Aluminium                |  |  |
| Lens illumination:         | Non illuminated          |  |  |
| Lens shape:                | Flush                    |  |  |
| Lens optics:               | opaque                   |  |  |
| Lens type:                 | Raised above front bezel |  |  |
| Symbol:                    | No Symbol                |  |  |
|                            |                          |  |  |
| MECHANICAL CHARACTERISTICS |                          |  |  |
| Weight:                    | 0.003 kg                 |  |  |
|                            |                          |  |  |
| CERTIFICATE                |                          |  |  |
| REACH:                     | REACH compliant          |  |  |
| RoHS:                      | RoHS compliant           |  |  |
|                            |                          |  |  |
|                            |                          |  |  |

| Short Description: | Lens, Ø 19.7 mm, | Non illuminated, N | No Symbol, Blu | ie, Flush, Aluminium |
|--------------------|------------------|--------------------|----------------|----------------------|
|--------------------|------------------|--------------------|----------------|----------------------|

**Dimension:** Ø 19.7 mm

**Hints:** The colour of anodised aluminium parts can vary due to technical production

reasons