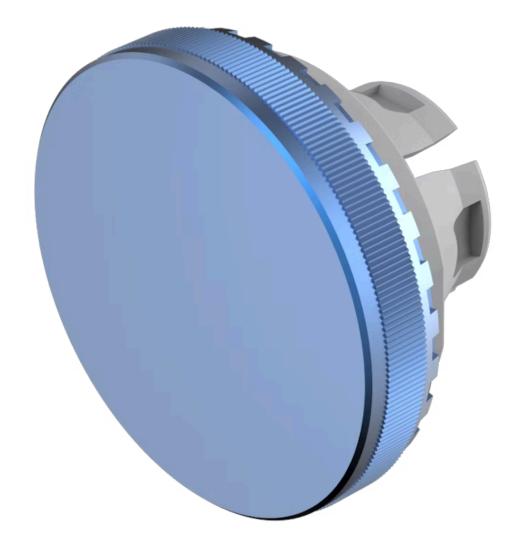

## 84-7205.600A Lens

| FRONT                      |                          |  |  |
|----------------------------|--------------------------|--|--|
| Front form:                | Round                    |  |  |
|                            |                          |  |  |
| OPERATING-/INDICATION PART |                          |  |  |
| Lens colour:               | Blue                     |  |  |
| Lens material:             | Aluminium                |  |  |
| Lens illumination:         | Non illuminated          |  |  |
| Lens shape:                | Flush                    |  |  |
| Lens optics:               | opaque                   |  |  |
| Lens type:                 | Raised above front bezel |  |  |
| Symbol:                    | No Symbol                |  |  |
|                            |                          |  |  |
| MECHANICAL CHARACTERISTICS |                          |  |  |
| Weight:                    | 0.003 kg                 |  |  |
|                            |                          |  |  |
| CERTIFICATE                |                          |  |  |
| REACH:                     | REACH compliant          |  |  |
| RoHS:                      | RoHS compliant           |  |  |
|                            |                          |  |  |
|                            |                          |  |  |

| Short Description: | Lens, Ø 19.7 mm, | Non illuminated, N | No Symbol, Blu | ie, Flush, Aluminium |
|--------------------|------------------|--------------------|----------------|----------------------|
|--------------------|------------------|--------------------|----------------|----------------------|

**Dimension:** Ø 19.7 mm

**Hints:** The colour of anodised aluminium parts can vary due to technical production

reasons