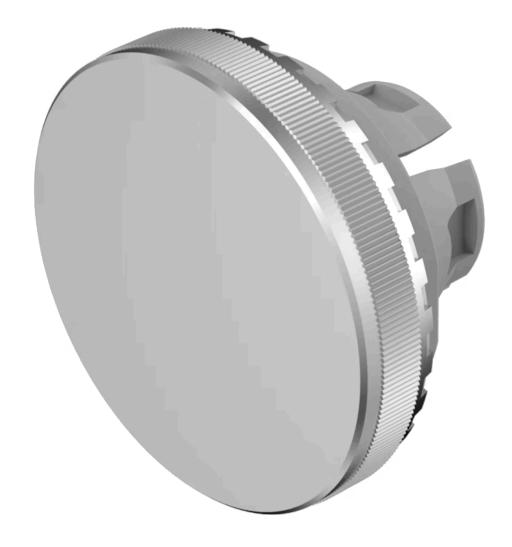

## Lens

84-7205.800

**FRONT** 

## 84-7205.800 Lens

| Front form:                | Round                    |
|----------------------------|--------------------------|
|                            |                          |
| OPERATING-/INDICATION PART |                          |
| Lens colour:               | Nature                   |
| Lens material:             | Aluminium                |
| Lens illumination:         | Non illuminated          |
| Lens shape:                | Flush                    |
| Lens optics:               | opaque                   |
| Lens type:                 | Raised above front bezel |
| Symbol:                    | No Symbol                |

**Dimension:** Ø 19.7 mm

**Hints:** The colour of anodised aluminium parts can vary due to technical production

reasons