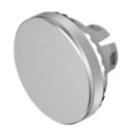

## Lens

84-7205.800

**FRONT** 

## 84-7205.800 Lens

| Front form:                | Round                    |
|----------------------------|--------------------------|
|                            |                          |
| OPERATING-/INDICATION PART |                          |
| Lens colour:               | Nature                   |
| Lens material:             | Aluminium                |
| Lens illumination:         | Non illuminated          |
| Lens shape:                | Flush                    |
| Lens optics:               | opaque                   |
| Lens type:                 | Raised above front bezel |
| Symbol:                    | No Symbol                |

**Dimension:** Ø 19.7 mm

**Hints:** The colour of anodised aluminium parts can vary due to technical production

reasons