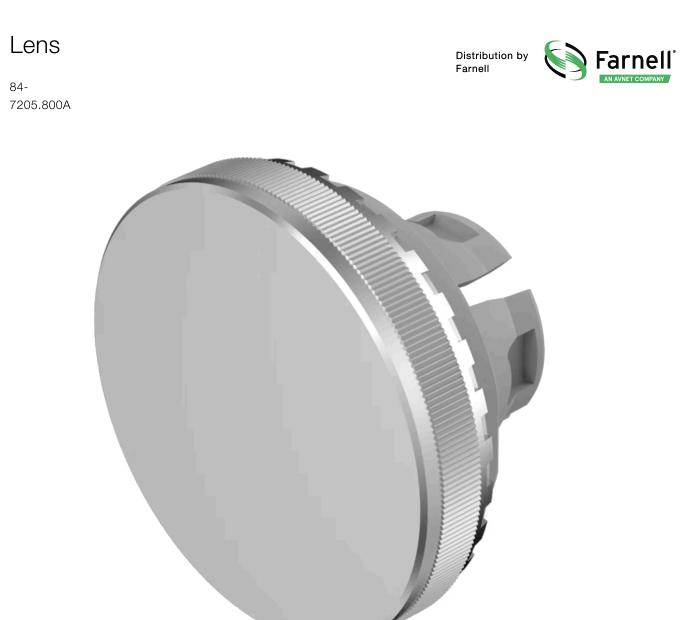

# 84-7205.800A Lens

#### FRONT

| Front | form: |  |  |  |
|-------|-------|--|--|--|
|-------|-------|--|--|--|

Round

#### **OPERATING-/INDICATION PART**

| Lens colour:       | Nature                   |
|--------------------|--------------------------|
| Lens material:     | Aluminium                |
| Lens illumination: | Non illuminated          |
| Lens shape:        | Flush                    |
| Lens optics:       | opaque                   |
| Lens type:         | Raised above front bezel |
| Symbol:            | No Symbol                |

### OTHER

| Short Description: | Lens, Ø 19.7 mm, Non illuminated, No Symbol, Nature, Flush, Aluminium               |
|--------------------|-------------------------------------------------------------------------------------|
| Dimension:         | Ø 19.7 mm                                                                           |
| Hints:             | The colour of anodised aluminium parts can vary due to technical production reasons |