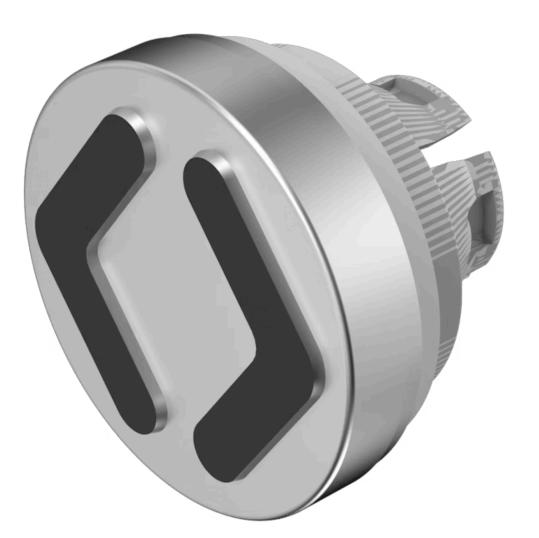

# 84-7205.804A Lens

FRONT

Front form:

Round

### **OPERATING-/INDICATION PART**

| Lens colour:       | Nature                   |
|--------------------|--------------------------|
| Lens material:     | Aluminium                |
| Lens illumination: | Non illuminated          |
| Lens shape:        | Flush                    |
| Lens optics:       | opaque                   |
| Lens type:         | Raised above front bezel |
| Symbol:            | Door open                |

# OTHER

| Short Description: | Lens, Ø 19.7 mm, Non illuminated, Door open, Nature, Flush, Aluminium                                                           |
|--------------------|---------------------------------------------------------------------------------------------------------------------------------|
| Dimension:         | Ø 19.7 mm                                                                                                                       |
| Hints:             | With raised labelling symbol, TSI compliant,The colour of anodised aluminium parts can vary due to technical production reasons |