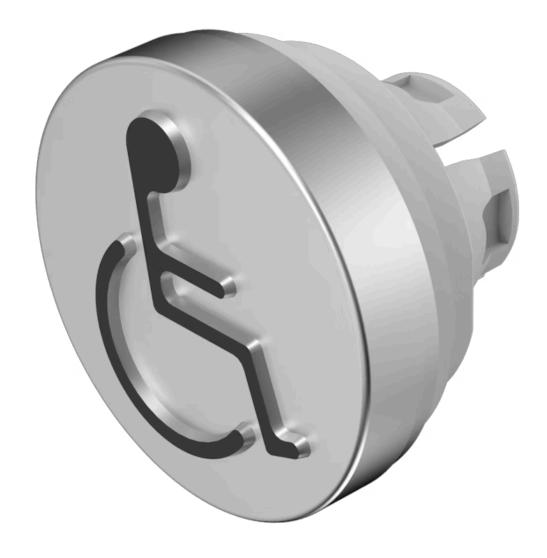

## 84-7205.805A Lens

| FRONT                      |                          |
|----------------------------|--------------------------|
| Front form:                | Round                    |
|                            |                          |
| OPERATING-/INDICATION PART |                          |
| Lens colour:               | Nature                   |
| Lens material:             | Aluminium                |
| Lens illumination:         | Non illuminated          |
| Lens shape:                | Flush                    |
| Lens optics:               | opaque                   |
| Lens type:                 | Raised above front bezel |
| Symbol:                    | Wheelchair               |
|                            |                          |
| MECHANICAL CHARACTERISTICS |                          |
| Weight:                    | 0.003 kg                 |
|                            |                          |
| CERTIFICATE                |                          |
| REACH:                     | REACH compliant          |
| RoHS:                      | RoHS compliant           |
|                            |                          |

**Short Description:** Lens, Ø 19.7 mm, Non illuminated, Wheelchair, Nature, Flush, Aluminium

Ø 19.7 mm Dimension:

With raised labelling symbol, TSI compliant, The colour of anodised aluminium parts can vary due to technical production reasons Hints: