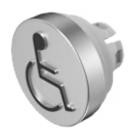

## 84-7205.805A Lens

| FRONT                      |                          |
|----------------------------|--------------------------|
| Front form:                | Round                    |
|                            |                          |
| OPERATING-/INDICATION PART |                          |
| Lens colour:               | Nature                   |
| Lens material:             | Aluminium                |
| Lens illumination:         | Non illuminated          |
| Lens shape:                | Flush                    |
| Lens optics:               | opaque                   |
| Lens type:                 | Raised above front bezel |
| Symbol:                    | Wheelchair               |
|                            |                          |
| MECHANICAL CHARACTERISTICS |                          |
| Weight:                    | 0.003 kg                 |
|                            |                          |
| CERTIFICATE                |                          |
| REACH:                     | REACH compliant          |
| RoHS:                      | RoHS compliant           |
|                            |                          |

**Short Description:** Lens, Ø 19.7 mm, Non illuminated, Wheelchair, Nature, Flush, Aluminium

Ø 19.7 mm Dimension:

With raised labelling symbol, TSI compliant, The colour of anodised aluminium parts can vary due to technical production reasons Hints: