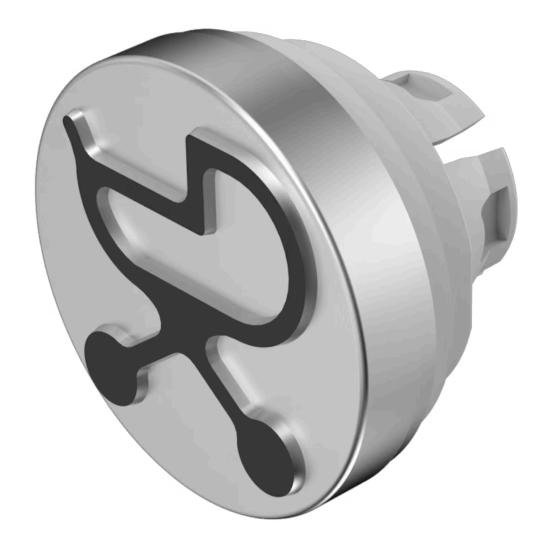

## 84-7205.806A Lens

| FRONT                      |                          |
|----------------------------|--------------------------|
| Front form:                | Round                    |
|                            |                          |
| OPERATING-/INDICATION PART |                          |
| Lens colour:               | Nature                   |
| Lens material:             | Aluminium                |
| Lens illumination:         | Non illuminated          |
| Lens shape:                | Flush                    |
| Lens optics:               | opaque                   |
| Lens type:                 | Raised above front bezel |
| Symbol:                    | Baby pram                |
|                            |                          |
| MECHANICAL CHARACTERISTICS |                          |
| Weight:                    | 0.003 kg                 |
|                            |                          |
| CERTIFICATE                |                          |
| REACH:                     | REACH compliant          |
| RoHS:                      | RoHS compliant           |
|                            |                          |

**Short Description:** Lens, Ø 19.7 mm, Non illuminated, Baby pram, Nature, Flush, Aluminium

Dimension: Ø 19.7 mm

With raised labelling symbol, TSI compliant, The colour of anodised aluminium parts can vary due to technical production reasons Hints: