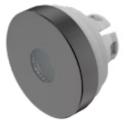

## Lens

84-

7211.000

## 84-7211.000

|                            | Lens                   |
|----------------------------|------------------------|
| FRONT                      |                        |
| Front form:                | Round                  |
|                            |                        |
| OPERATING-/INDICATION PART |                        |
| Lens colour:               | Black                  |
| Lens material:             | Aluminium              |
| Lens illumination:         | Illuminated            |
| Lens shape:                | Flush                  |
| Lens optics:               | opaque                 |
| Lens type:                 | Level with front bezel |
| Symbol:                    | No Symbol              |
| Shape of illumination:     | Dot                    |
|                            |                        |
| MECHANICAL CHARACTERISTICS |                        |
| Weight:                    | 0.002 kg               |
|                            |                        |
| CERTIFICATE                |                        |
| REACH:                     | REACH compliant        |
| RoHS:                      | RoHS compliant         |
|                            |                        |
| OTHER                      |                        |

**Short Description:** Lens, Ø 19.7 mm, Illuminated, No Symbol, Black, Flush, Aluminium

Dimension: Ø 19.7 mm

The colour of anodised aluminium parts can vary due to technical production reasons