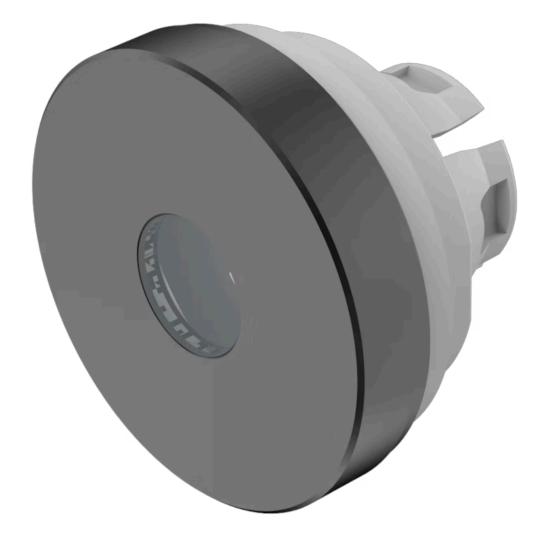

## Lens

84-

7211.000

## 84-7211.000

|                            | Lens                   |
|----------------------------|------------------------|
| FRONT                      |                        |
| Front form:                | Round                  |
|                            |                        |
| OPERATING-/INDICATION PART |                        |
| Lens colour:               | Black                  |
| Lens material:             | Aluminium              |
| Lens illumination:         | Illuminated            |
| Lens shape:                | Flush                  |
| Lens optics:               | opaque                 |
| Lens type:                 | Level with front bezel |
| Symbol:                    | No Symbol              |
| Shape of illumination:     | Dot                    |
|                            |                        |
| MECHANICAL CHARACTERISTICS |                        |
| Weight:                    | 0.002 kg               |
|                            |                        |
| CERTIFICATE                |                        |
| REACH:                     | REACH compliant        |
| RoHS:                      | RoHS compliant         |
|                            |                        |
| OTHER                      |                        |

**Short Description:** Lens, Ø 19.7 mm, Illuminated, No Symbol, Black, Flush, Aluminium

Dimension: Ø 19.7 mm

The colour of anodised aluminium parts can vary due to technical production reasons