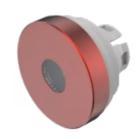

# 84-7211.200 Lens

#### FRONT

| Front form: | Round |
|-------------|-------|
|             |       |

### **OPERATING-/INDICATION PART**

| Lens colour:           | Red                    |
|------------------------|------------------------|
| Lens material:         | Aluminium              |
| Lens illumination:     | Illuminated            |
| Lens shape:            | Flush                  |
| Lens optics:           | opaque                 |
| Lens type:             | Level with front bezel |
| Symbol:                | No Symbol              |
| Shape of illumination: | Dot                    |

#### OTHER

| Short Description: | Lens, Ø 19.7 mm, Illuminated, No Symbol, Red, Flush, Aluminium |
|--------------------|----------------------------------------------------------------|
| Dimension:         | Ø 19.7 mm                                                      |