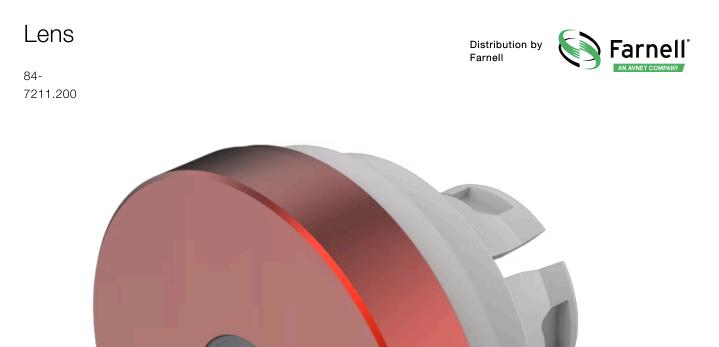

# 84-7211.200 Lens

#### FRONT

| Front form: | Round |
|-------------|-------|
|             |       |

### **OPERATING-/INDICATION PART**

| Lens colour:           | Red                    |
|------------------------|------------------------|
| Lens material:         | Aluminium              |
| Lens illumination:     | Illuminated            |
| Lens shape:            | Flush                  |
| Lens optics:           | opaque                 |
| Lens type:             | Level with front bezel |
| Symbol:                | No Symbol              |
| Shape of illumination: | Dot                    |

#### OTHER

| Short Description: | Lens, Ø 19.7 mm, Illuminated, No Symbol, Red, Flush, Aluminium |
|--------------------|----------------------------------------------------------------|
| Dimension:         | Ø 19.7 mm                                                      |