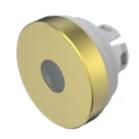

# 84-7211.400 Lens

#### FRONT

| Front form: | Round |
|-------------|-------|
|             |       |

#### **OPERATING-/INDICATION PART**

| Lens colour:           | Gold                   |
|------------------------|------------------------|
| Lens material:         | Aluminium              |
| Lens illumination:     | Illuminated            |
| Lens shape:            | Flush                  |
| Lens optics:           | opaque                 |
| Lens type:             | Level with front bezel |
| Symbol:                | No Symbol              |
| Shape of illumination: | Dot                    |

### OTHER

| Short Description: | Lens, Ø 19.7 mm, Illuminated, No Symbol, Gold, Flush, Aluminium |
|--------------------|-----------------------------------------------------------------|
| Dimension:         | Ø 19.7 mm                                                       |