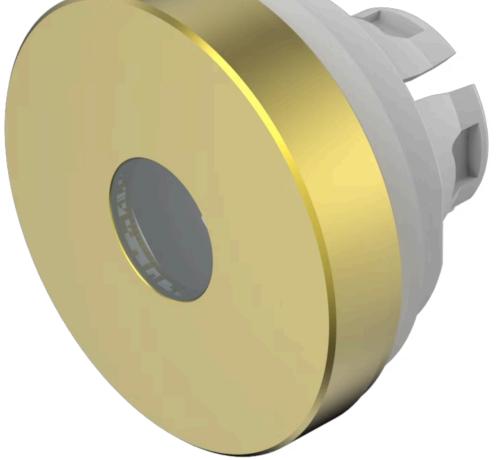

# 84-7211.400 Lens

#### FRONT

| Front form: | Round |
|-------------|-------|
|             |       |

#### **OPERATING-/INDICATION PART**

| Lens colour:           | Gold                   |
|------------------------|------------------------|
| Lens material:         | Aluminium              |
| Lens illumination:     | Illuminated            |
| Lens shape:            | Flush                  |
| Lens optics:           | opaque                 |
| Lens type:             | Level with front bezel |
| Symbol:                | No Symbol              |
| Shape of illumination: | Dot                    |

### OTHER

| Short Description: | Lens, Ø 19.7 mm, Illuminated, No Symbol, Gold, Flush, Aluminium |
|--------------------|-----------------------------------------------------------------|
| Dimension:         | Ø 19.7 mm                                                       |