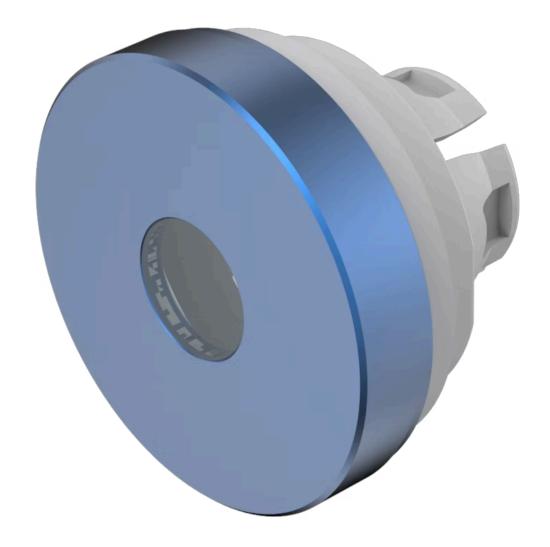

## 84-7211.600 Lens

| FRONT                      |                        |
|----------------------------|------------------------|
| Front form:                | Round                  |
|                            |                        |
| OPERATING-/INDICATION PART |                        |
| Lens colour:               | Blue                   |
| Lens material:             | Aluminium              |
| Lens illumination:         | Illuminated            |
| Lens shape:                | Flush                  |
| Lens optics:               | opaque                 |
| Lens type:                 | Level with front bezel |
| Symbol:                    | No Symbol              |
| Shape of illumination:     | Dot                    |
|                            |                        |
| MECHANICAL CHARACTERISTICS |                        |
| Weight:                    | 0.002 kg               |
|                            |                        |
| CERTIFICATE                |                        |
| REACH:                     | REACH compliant        |
| RoHS:                      | RoHS compliant         |
|                            |                        |
| OTHER                      |                        |

Lens, Ø 19.7 mm, Illuminated, No Symbol, Blue, Flush, Aluminium

Ø 19.7 mm

The colour of anodised aluminium parts can vary due to technical production reasons