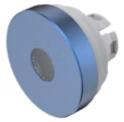

## 84-7211.600 Lens

| FRONT                      |                        |
|----------------------------|------------------------|
| Front form:                | Round                  |
|                            |                        |
| OPERATING-/INDICATION PART |                        |
| Lens colour:               | Blue                   |
| Lens material:             | Aluminium              |
| Lens illumination:         | Illuminated            |
| Lens shape:                | Flush                  |
| Lens optics:               | opaque                 |
| Lens type:                 | Level with front bezel |
| Symbol:                    | No Symbol              |
| Shape of illumination:     | Dot                    |
|                            |                        |
| MECHANICAL CHARACTERISTICS |                        |
| Weight:                    | 0.002 kg               |
|                            |                        |
| CERTIFICATE                |                        |
| REACH:                     | REACH compliant        |
| RoHS:                      | RoHS compliant         |
|                            |                        |
| OTHER                      |                        |

Lens, Ø 19.7 mm, Illuminated, No Symbol, Blue, Flush, Aluminium

Ø 19.7 mm

The colour of anodised aluminium parts can vary due to technical production reasons