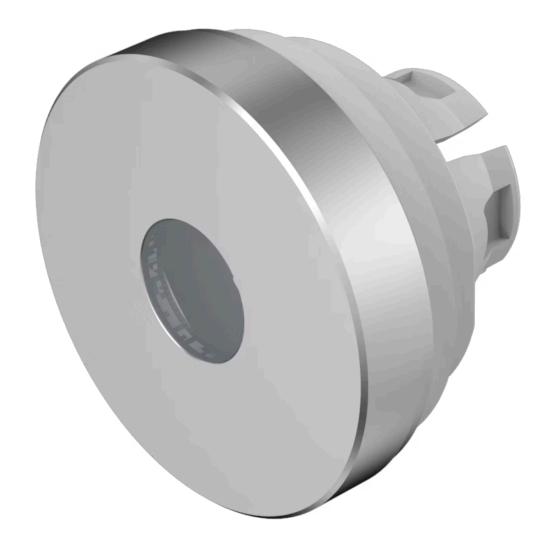

## 84-7211.800 Lens

| FRONT                      |                        |
|----------------------------|------------------------|
| Front form:                | Round                  |
| OPERATING-/INDICATION PART |                        |
| Lens colour:               | Nature                 |
| Lens material:             | Aluminium              |
| Lens illumination:         | Illuminated            |
| Lens shape:                | Flush                  |
| Lens optics:               | opaque                 |
| Lens type:                 | Level with front bezel |
| Symbol:                    | No Symbol              |
| Shape of illumination:     | Dot                    |
| MECHANICAL CHARACTERISTICS |                        |
| Weight:                    | 0.002 kg               |
| CERTIFICATE                |                        |
| REACH:                     | REACH compliant        |
| RoHS:                      | RoHS compliant         |
| OTHER                      |                        |

Ø 19.7 mm

Lens, Ø 19.7 mm, Illuminated, No Symbol, Nature, Flush, Aluminium

The colour of anodised aluminium parts can vary due to technical production reasons