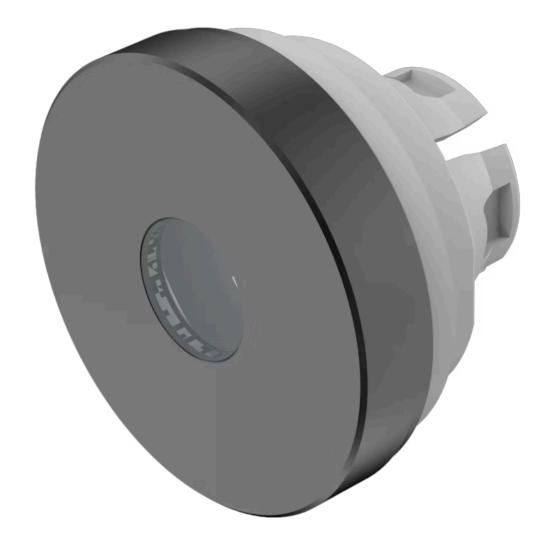

## 84-7215.000 Lens

|                            | LOTIO                    |
|----------------------------|--------------------------|
| FRONT                      |                          |
| Front form:                | Round                    |
|                            |                          |
| OPERATING-/INDICATION PART |                          |
| Lens colour:               | Black                    |
| Lens material:             | Aluminium                |
| Lens illumination:         | Illuminated              |
| Lens shape:                | Flush                    |
| Lens optics:               | opaque                   |
| Lens type:                 | Raised above front bezel |
| Symbol:                    | No Symbol                |
| Shape of illumination:     | Dot                      |
|                            |                          |
| MECHANICAL CHARACTERISTICS |                          |
| Weight:                    | 0.002 kg                 |
|                            |                          |
| CERTIFICATE                |                          |
| REACH:                     | REACH compliant          |
| RoHS:                      | RoHS compliant           |
|                            |                          |
| OTHER                      |                          |

**Short Description:** Lens, Ø 19.7 mm, Illuminated, No Symbol, Black, Flush, Aluminium

Dimension: Ø 19.7 mm

The colour of anodised aluminium parts can vary due to technical production reasons