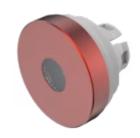

# 84-7215.200 Lens

#### FRONT

| Front form: | Round |
|-------------|-------|
|             |       |

### **OPERATING-/INDICATION PART**

| Lens colour:           | Red                      |
|------------------------|--------------------------|
| Lens material:         | Aluminium                |
| Lens illumination:     | Illuminated              |
| Lens shape:            | Flush                    |
| Lens optics:           | opaque                   |
| Lens type:             | Raised above front bezel |
| Symbol:                | No Symbol                |
| Shape of illumination: | Dot                      |

## OTHER

| Short Description: | Lens, Ø 19.7 mm, Illuminated, No Symbol, Red, Flush, Aluminium |
|--------------------|----------------------------------------------------------------|
| Dimension:         | Ø 19.7 mm                                                      |