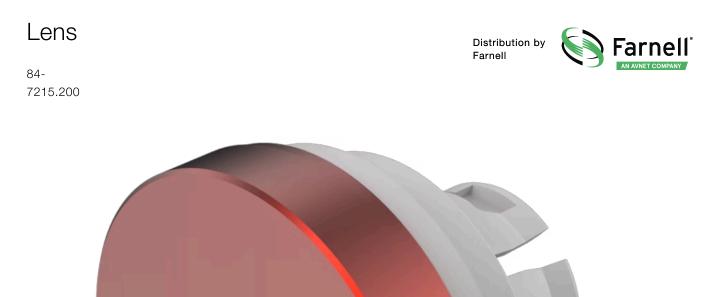

# 84-7215.200 Lens

#### FRONT

| Front form: | Round |
|-------------|-------|
|             |       |

### **OPERATING-/INDICATION PART**

| Lens colour:           | Red                      |
|------------------------|--------------------------|
| Lens material:         | Aluminium                |
| Lens illumination:     | Illuminated              |
| Lens shape:            | Flush                    |
| Lens optics:           | opaque                   |
| Lens type:             | Raised above front bezel |
| Symbol:                | No Symbol                |
| Shape of illumination: | Dot                      |

## OTHER

| Short Description: | Lens, Ø 19.7 mm, Illuminated, No Symbol, Red, Flush, Aluminium |
|--------------------|----------------------------------------------------------------|
| Dimension:         | Ø 19.7 mm                                                      |