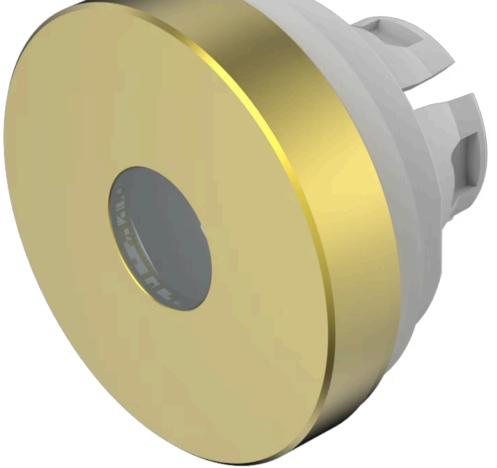

# 84-7215.400 Lens

#### **OPERATING-/INDICATION PART**

| Lens colour:           | Gold                     |
|------------------------|--------------------------|
| Lens material:         | Aluminium                |
| Lens illumination:     | Illuminated              |
| Lens shape:            | Flush                    |
| Lens optics:           | opaque                   |
| Lens type:             | Raised above front bezel |
| Symbol:                | No Symbol                |
| Shape of illumination: | Dot                      |

### OTHER

| Short Description: | Lens, Ø 19.7 mm, Illuminated, No Symbol, Gold, Flush, Aluminium |
|--------------------|-----------------------------------------------------------------|
| Dimension:         | Ø 19.7 mm                                                       |