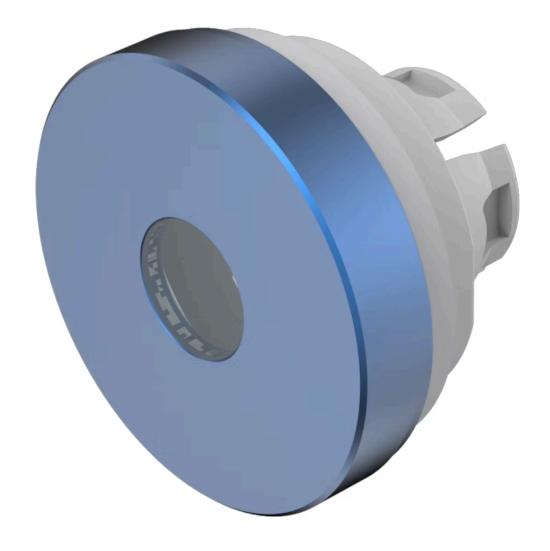

## 84-7215.600 Lens

|                            | LOTIO                    |
|----------------------------|--------------------------|
| FRONT                      |                          |
| Front form:                | Round                    |
| OPERATING-/INDICATION PART |                          |
| Lens colour:               | Blue                     |
| Lens material:             | Aluminium                |
| Lens illumination:         | Illuminated              |
| Lens shape:                | Flush                    |
| Lens optics:               | opaque                   |
| Lens type:                 | Raised above front bezel |
| Symbol:                    | No Symbol                |
| Shape of illumination:     | Dot                      |
| MECHANICAL CHARACTERISTICS |                          |
| Weight:                    | 0.002 kg                 |
|                            |                          |
| CERTIFICATE                |                          |
| REACH:                     | REACH compliant          |
| RoHS:                      | RoHS compliant           |
|                            |                          |
| OTHER                      |                          |

**Short Description:** Lens, Ø 19.7 mm, Illuminated, No Symbol, Blue, Flush, Aluminium

Dimension: Ø 19.7 mm

The colour of anodised aluminium parts can vary due to technical production reasons