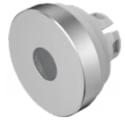

## Lens

84-

7215.800

## 84-7215.800 Lens

| FRONT                      |                          |
|----------------------------|--------------------------|
| Front form:                | Round                    |
|                            |                          |
| OPERATING-/INDICATION PART |                          |
| Lens colour:               | Nature                   |
| Lens material:             | Aluminium                |
| Lens illumination:         | Illuminated              |
| Lens shape:                | Flush                    |
| Lens optics:               | opaque                   |
| Lens type:                 | Raised above front bezel |
| Symbol:                    | No Symbol                |
| Shape of illumination:     | Dot                      |
|                            |                          |
| MECHANICAL CHARACTERISTICS |                          |
| Weight:                    | 0.002 kg                 |
|                            |                          |
| CERTIFICATE                |                          |
| REACH:                     | REACH compliant          |
| RoHS:                      | RoHS compliant           |
|                            |                          |
| OTHER                      |                          |

Ø 19.7 mm

Lens, Ø 19.7 mm, Illuminated, No Symbol, Nature, Flush, Aluminium

The colour of anodised aluminium parts can vary due to technical production reasons