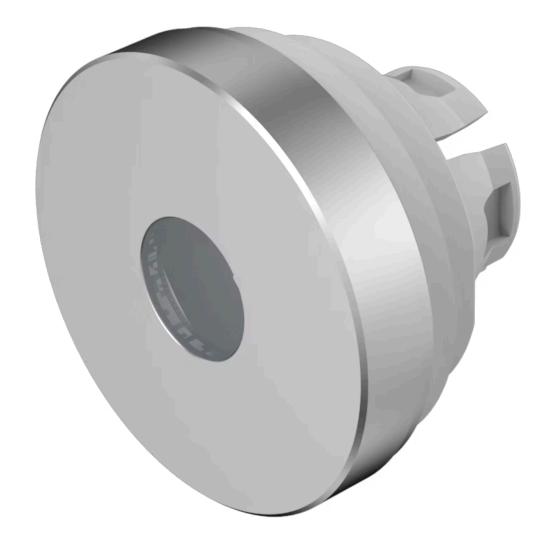

## Lens

84-

7215.800

## 84-7215.800 Lens

| FRONT                      |                          |
|----------------------------|--------------------------|
| Front form:                | Round                    |
|                            |                          |
| OPERATING-/INDICATION PART |                          |
| Lens colour:               | Nature                   |
| Lens material:             | Aluminium                |
| Lens illumination:         | Illuminated              |
| Lens shape:                | Flush                    |
| Lens optics:               | opaque                   |
| Lens type:                 | Raised above front bezel |
| Symbol:                    | No Symbol                |
| Shape of illumination:     | Dot                      |
|                            |                          |
| MECHANICAL CHARACTERISTICS |                          |
| Weight:                    | 0.002 kg                 |
|                            |                          |
| CERTIFICATE                |                          |
| REACH:                     | REACH compliant          |
| RoHS:                      | RoHS compliant           |
|                            |                          |
| OTHER                      |                          |

Ø 19.7 mm

Lens, Ø 19.7 mm, Illuminated, No Symbol, Nature, Flush, Aluminium

The colour of anodised aluminium parts can vary due to technical production reasons