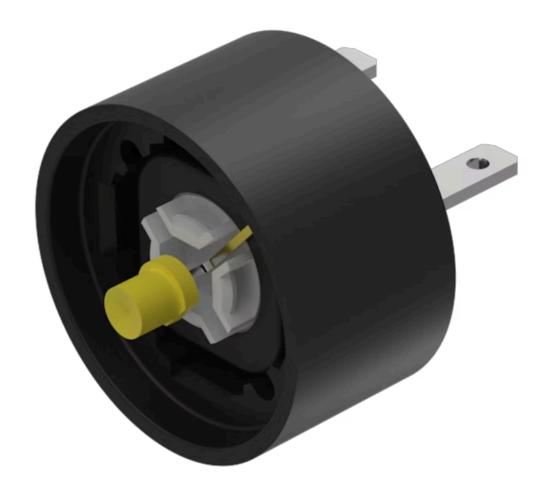

## 84-8001.4620 Indicator element

| OPERATING-/INDICATION PART |                                                                                                                                                                                                                                                                                                                                                                                                          |
|----------------------------|----------------------------------------------------------------------------------------------------------------------------------------------------------------------------------------------------------------------------------------------------------------------------------------------------------------------------------------------------------------------------------------------------------|
| Illumination colour:       | Yellow                                                                                                                                                                                                                                                                                                                                                                                                   |
|                            |                                                                                                                                                                                                                                                                                                                                                                                                          |
| ELECTRICAL CHARACTERISTICS |                                                                                                                                                                                                                                                                                                                                                                                                          |
| Operating voltage:         | 24 V DC ±10 %                                                                                                                                                                                                                                                                                                                                                                                            |
|                            |                                                                                                                                                                                                                                                                                                                                                                                                          |
| MECHANICAL CHARACTERISTICS |                                                                                                                                                                                                                                                                                                                                                                                                          |
| Terminal:                  | Plug-in terminal, 2.8 x 0.8 mm                                                                                                                                                                                                                                                                                                                                                                           |
| Weight:                    | 0.005 kg                                                                                                                                                                                                                                                                                                                                                                                                 |
|                            |                                                                                                                                                                                                                                                                                                                                                                                                          |
| AMBIENT CONDITION          |                                                                                                                                                                                                                                                                                                                                                                                                          |
| IP Protection:             | IP40                                                                                                                                                                                                                                                                                                                                                                                                     |
|                            |                                                                                                                                                                                                                                                                                                                                                                                                          |
| CERTIFICATE                |                                                                                                                                                                                                                                                                                                                                                                                                          |
| REACH:                     | REACH compliant                                                                                                                                                                                                                                                                                                                                                                                          |
| RoHS:                      | RoHS compliant                                                                                                                                                                                                                                                                                                                                                                                           |
|                            |                                                                                                                                                                                                                                                                                                                                                                                                          |
| OTHER                      |                                                                                                                                                                                                                                                                                                                                                                                                          |
| Short Description:         | Indicator element, Yellow, Single-LED, 24 V DC $\pm 10$ %, Plug-in terminal, 2.8 x 0.8 mm                                                                                                                                                                                                                                                                                                                |
| Kind of illlumination:     | Single-LED                                                                                                                                                                                                                                                                                                                                                                                               |
| Hints:                     | LED and built-in resistor included, Standard version: Cable length 300 mm, Other options on request: Customisation of cable and connectors, rear side fully sealed (IP 67), Protection degree (rear side): IP 40, upgrade to IP 67 with plug Part No. 84-900 possible. With applications where strong vibrations occure, the plugs may become loose, Luminosity and wave length variations caused by LED |