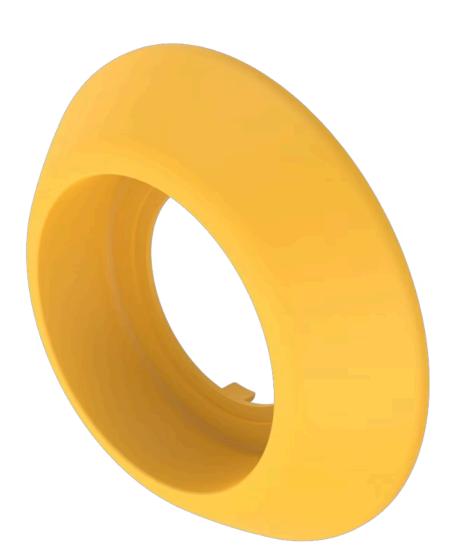

## 84-902B E-stop protective shroud

| FRONT                      |                                                                                                                                                                                                                                                                                                                                                                                                                                                                                               |
|----------------------------|-----------------------------------------------------------------------------------------------------------------------------------------------------------------------------------------------------------------------------------------------------------------------------------------------------------------------------------------------------------------------------------------------------------------------------------------------------------------------------------------------|
| Colour:                    | Yellow                                                                                                                                                                                                                                                                                                                                                                                                                                                                                        |
|                            |                                                                                                                                                                                                                                                                                                                                                                                                                                                                                               |
| MECHANICAL CHARACTERISTICS |                                                                                                                                                                                                                                                                                                                                                                                                                                                                                               |
| Weight:                    | 0.006 kg                                                                                                                                                                                                                                                                                                                                                                                                                                                                                      |
|                            |                                                                                                                                                                                                                                                                                                                                                                                                                                                                                               |
| AMBIENT CONDITION          |                                                                                                                                                                                                                                                                                                                                                                                                                                                                                               |
| IP front protection:       | IP65                                                                                                                                                                                                                                                                                                                                                                                                                                                                                          |
|                            |                                                                                                                                                                                                                                                                                                                                                                                                                                                                                               |
| OTHER                      |                                                                                                                                                                                                                                                                                                                                                                                                                                                                                               |
| Short Description:         | E-stop protective shroud, Ø 50 mm, Plastic, EMERGENCY STOP, Yellow                                                                                                                                                                                                                                                                                                                                                                                                                            |
| Titel Accessory:           | E-stop protective shroud                                                                                                                                                                                                                                                                                                                                                                                                                                                                      |
| Dimension:                 | Ø 50 mm                                                                                                                                                                                                                                                                                                                                                                                                                                                                                       |
| Material:                  | Plastic                                                                                                                                                                                                                                                                                                                                                                                                                                                                                       |
| Marking:                   | EMERGENCY STOP                                                                                                                                                                                                                                                                                                                                                                                                                                                                                |
| Hints:                     | Front panel thickness 1 3 mm<br>With anti-twist device<br>When using a protective shroud the e-stop or stop-switch has to be turned by<br>180° to be mounted. See dimensional drawing<br>The protection shroud Part No. 84-909 is not suitable for a proper use of<br>emergency-stop. It can obstruct a spontaneous operation of the emergency-stop<br>switch<br>This shroud Part No. 84-906 is not compliant to EN ISO 13850. There are no<br>restrictions when combined with stop switches. |