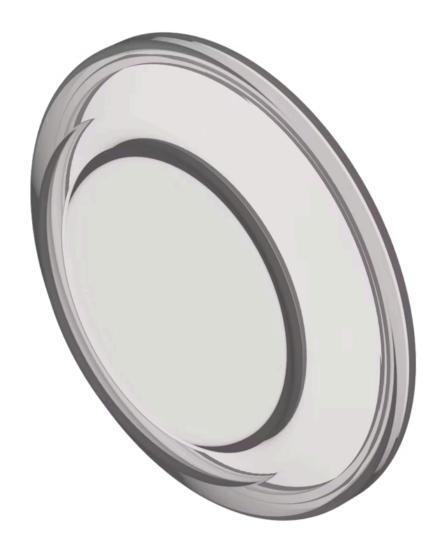

## 84-9103.7 Front protective cap

| FRONT                      |                                                                                                                        |
|----------------------------|------------------------------------------------------------------------------------------------------------------------|
| Colour:                    | Colourless                                                                                                             |
|                            |                                                                                                                        |
| MOUNTING                   |                                                                                                                        |
| Design:                    | Flush                                                                                                                  |
|                            |                                                                                                                        |
| MECHANICAL CHARACTERISTICS |                                                                                                                        |
| Weight:                    | 0.001 kg                                                                                                               |
|                            |                                                                                                                        |
| OTHER                      |                                                                                                                        |
| Short Description:         | Front protective cap, Ø 25 mm, Silicone, transparent, Colourless                                                       |
| Titel Accessory:           | Front protective cap                                                                                                   |
| Dimension:                 | Ø 25 mm                                                                                                                |
| Material:                  | Silicone                                                                                                               |
| Product attributes:        | For front bezel Ø 25 mm                                                                                                |
| Hints:                     | For flat lens profil only When using the front protection cover the external sealing in the actuator has to be removed |
| Optics:                    | transparent                                                                                                            |