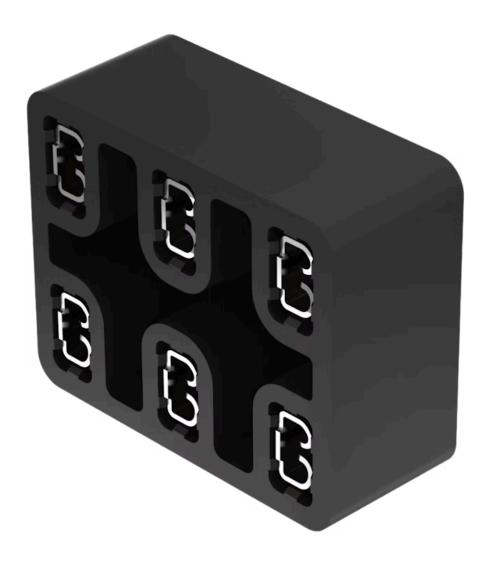

## PCB plug-in base

Distribution by Farnell

84-920

## 84-920 PCB plug-in base

## **OTHER**

**Short Description:** PCB plug-in base, 20.3 mm x 15.8 mm x 8.3 mm, Metal / plastic, PCB terminal,

Axial

**Titel Accessory:** PCB plug-in base

**Dimension:** 20.3 mm x 15.8 mm x 8.3 mm

Material: Metal / plastic