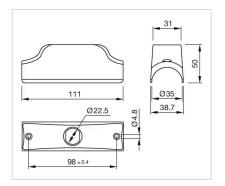

## 84-9500.4 Housing pole mounting Ø 35 mm

| FRONT                      |                                                                                                                                                   |
|----------------------------|---------------------------------------------------------------------------------------------------------------------------------------------------|
| Colour:                    | Yellow                                                                                                                                            |
|                            |                                                                                                                                                   |
| MOUNTING                   |                                                                                                                                                   |
| Mounting cut-out:          | Ø 22.5 mm                                                                                                                                         |
| Mounting type:             | pole mounting Ø35mm                                                                                                                               |
|                            |                                                                                                                                                   |
| MECHANICAL CHARACTERISTICS |                                                                                                                                                   |
| Weight:                    | 0.035 kg                                                                                                                                          |
|                            |                                                                                                                                                   |
| CERTIFICATE                |                                                                                                                                                   |
| REACH:                     | REACH compliant                                                                                                                                   |
| RoHS:                      | RoHS compliant                                                                                                                                    |
|                            |                                                                                                                                                   |
| OTHER                      |                                                                                                                                                   |
| Short Description:         | Housing pole mounting Ø 35 mm                                                                                                                     |
| Dimension:                 | Ø 35 mm x 111 mm x 38.7 mm                                                                                                                        |
| Material:                  | Plastic                                                                                                                                           |
| Product attributes:        | Housing pole mounting Ø 35 mm                                                                                                                     |
| Hints:                     | Screws are not contained in the scope of supply,Please note: The cut-out of the pole must read min. 22 mm and needs to be aligned with the switch |
| Colour RAL:                | 1023 RAL                                                                                                                                          |
| Mounting cut-outs:         |                                                                                                                                                   |

## **Dimension drawings:**