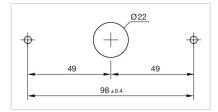

## 84-9500.4 Housing pole mounting Ø 35 mm

| FRONT                      |                                                                                                                                                   |
|----------------------------|---------------------------------------------------------------------------------------------------------------------------------------------------|
| Colour:                    | Yellow                                                                                                                                            |
|                            |                                                                                                                                                   |
| MOUNTING                   |                                                                                                                                                   |
| Mounting cut-out:          | Ø 22.5 mm                                                                                                                                         |
| Mounting type:             | pole mounting Ø35mm                                                                                                                               |
|                            |                                                                                                                                                   |
| MECHANICAL CHARACTERISTICS |                                                                                                                                                   |
| Weight:                    | 0.035 kg                                                                                                                                          |
|                            |                                                                                                                                                   |
| CERTIFICATE                |                                                                                                                                                   |
| REACH:                     | REACH compliant                                                                                                                                   |
| RoHS:                      | RoHS compliant                                                                                                                                    |
|                            |                                                                                                                                                   |
| OTHER                      |                                                                                                                                                   |
| Short Description:         | Housing pole mounting Ø 35 mm                                                                                                                     |
| Dimension:                 | Ø 35 mm x 111 mm x 38.7 mm                                                                                                                        |
| Material:                  | Plastic                                                                                                                                           |
| Product attributes:        | Housing pole mounting Ø 35 mm                                                                                                                     |
| Hints:                     | Screws are not contained in the scope of supply,Please note: The cut-out of the pole must read min. 22 mm and needs to be aligned with the switch |
| Colour RAL:                | 1023 RAL                                                                                                                                          |
| Mounting cut-outs:         |                                                                                                                                                   |

## **Dimension drawings:**