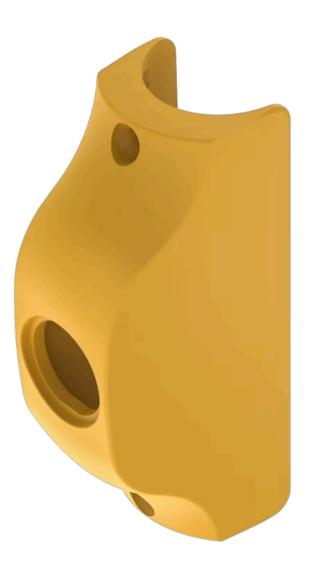

## 84-9500.4 Housing pole mounting Ø 35 mm

| FRONT                      |                                                                                                                                                   |
|----------------------------|---------------------------------------------------------------------------------------------------------------------------------------------------|
| Colour:                    | Yellow                                                                                                                                            |
|                            |                                                                                                                                                   |
| MOUNTING                   |                                                                                                                                                   |
| Mounting cut-out:          | Ø 22.5 mm                                                                                                                                         |
| Mounting type:             | pole mounting Ø35mm                                                                                                                               |
|                            |                                                                                                                                                   |
| MECHANICAL CHARACTERISTICS |                                                                                                                                                   |
| Weight:                    | 0.035 kg                                                                                                                                          |
|                            |                                                                                                                                                   |
| CERTIFICATE                |                                                                                                                                                   |
| REACH:                     | REACH compliant                                                                                                                                   |
| RoHS:                      | RoHS compliant                                                                                                                                    |
|                            |                                                                                                                                                   |
| OTHER                      |                                                                                                                                                   |
| Short Description:         | Housing pole mounting Ø 35 mm                                                                                                                     |
| Dimension:                 | Ø 35 mm x 111 mm x 38.7 mm                                                                                                                        |
| Material:                  | Plastic                                                                                                                                           |
| Product attributes:        | Housing pole mounting Ø 35 mm                                                                                                                     |
| Hints:                     | Screws are not contained in the scope of supply,Please note: The cut-out of the pole must read min. 22 mm and needs to be aligned with the switch |
| Colour RAL:                | 1023 RAL                                                                                                                                          |
| Mounting cut-outs:         |                                                                                                                                                   |