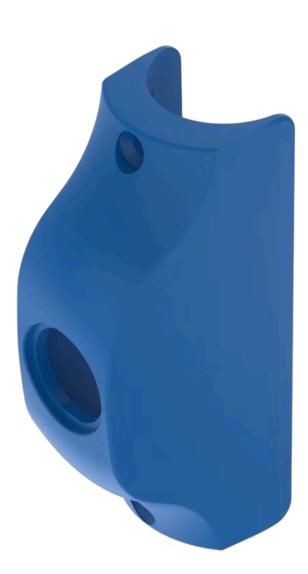

## 84-9500.6A Housing pole mounting

| FRONT                      |                                                                                                                                                   |
|----------------------------|---------------------------------------------------------------------------------------------------------------------------------------------------|
| Colour:                    | Traffic blue                                                                                                                                      |
|                            |                                                                                                                                                   |
| MOUNTING                   |                                                                                                                                                   |
| Mounting cut-out:          | Ø 22,5 mm                                                                                                                                         |
| Mounting type:             | pole mounting Ø35mm                                                                                                                               |
|                            |                                                                                                                                                   |
| MECHANICAL CHARACTERISTICS |                                                                                                                                                   |
| Weight:                    | 0.035 kg                                                                                                                                          |
|                            |                                                                                                                                                   |
| CERTIFICATE                |                                                                                                                                                   |
| REACH:                     | REACH compliant                                                                                                                                   |
| RoHS:                      | RoHS compliant                                                                                                                                    |
|                            |                                                                                                                                                   |
| OTHER                      |                                                                                                                                                   |
| Short Description:         | Housing pole mounting                                                                                                                             |
| Dimension:                 | Ø 35 mm x 111 mm x 38.7 mm                                                                                                                        |
| Material:                  | Plastic                                                                                                                                           |
| Product attributes:        | Housing pole mounting Ø 35 mm                                                                                                                     |
| Hints:                     | Screws are not contained in the scope of supply,Please note: The cut-out of the pole must read min. 22 mm and needs to be aligned with the switch |
| Colour RAL:                | 5017 RAL                                                                                                                                          |
| Mounting cut-outs:         |                                                                                                                                                   |