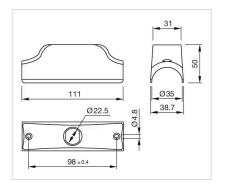

## 84-9500.6A Housing pole mounting

| FRONT                      |                                                                                                                                                   |
|----------------------------|---------------------------------------------------------------------------------------------------------------------------------------------------|
| Colour:                    | Traffic blue                                                                                                                                      |
|                            |                                                                                                                                                   |
| MOUNTING                   |                                                                                                                                                   |
| Mounting cut-out:          | Ø 22,5 mm                                                                                                                                         |
| Mounting type:             | pole mounting Ø35mm                                                                                                                               |
|                            |                                                                                                                                                   |
| MECHANICAL CHARACTERISTICS |                                                                                                                                                   |
| Weight:                    | 0.035 kg                                                                                                                                          |
|                            |                                                                                                                                                   |
| CERTIFICATE                |                                                                                                                                                   |
| REACH:                     | REACH compliant                                                                                                                                   |
| RoHS:                      | RoHS compliant                                                                                                                                    |
|                            |                                                                                                                                                   |
| OTHER                      |                                                                                                                                                   |
| Short Description:         | Housing pole mounting                                                                                                                             |
| Dimension:                 | Ø 35 mm x 111 mm x 38.7 mm                                                                                                                        |
| Material:                  | Plastic                                                                                                                                           |
| Product attributes:        | Housing pole mounting Ø 35 mm                                                                                                                     |
| Hints:                     | Screws are not contained in the scope of supply,Please note: The cut-out of the pole must read min. 22 mm and needs to be aligned with the switch |
| Colour RAL:                | 5017 RAL                                                                                                                                          |
| Mounting cut-outs:         |                                                                                                                                                   |

## **Dimension drawings:**