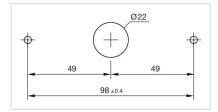

## 84-9500.6A Housing pole mounting

| FRONT                      |                                                                                                                                                   |
|----------------------------|---------------------------------------------------------------------------------------------------------------------------------------------------|
| Colour:                    | Traffic blue                                                                                                                                      |
|                            |                                                                                                                                                   |
| MOUNTING                   |                                                                                                                                                   |
| Mounting cut-out:          | Ø 22,5 mm                                                                                                                                         |
| Mounting type:             | pole mounting Ø35mm                                                                                                                               |
|                            |                                                                                                                                                   |
| MECHANICAL CHARACTERISTICS |                                                                                                                                                   |
| Weight:                    | 0.035 kg                                                                                                                                          |
|                            |                                                                                                                                                   |
| CERTIFICATE                |                                                                                                                                                   |
| REACH:                     | REACH compliant                                                                                                                                   |
| RoHS:                      | RoHS compliant                                                                                                                                    |
|                            |                                                                                                                                                   |
| OTHER                      |                                                                                                                                                   |
| Short Description:         | Housing pole mounting                                                                                                                             |
| Dimension:                 | Ø 35 mm x 111 mm x 38.7 mm                                                                                                                        |
| Material:                  | Plastic                                                                                                                                           |
| Product attributes:        | Housing pole mounting Ø 35 mm                                                                                                                     |
| Hints:                     | Screws are not contained in the scope of supply,Please note: The cut-out of the pole must read min. 22 mm and needs to be aligned with the switch |
| Colour RAL:                | 5017 RAL                                                                                                                                          |
| Mounting cut-outs:         |                                                                                                                                                   |

## **Dimension drawings:**