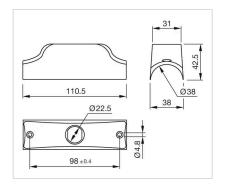

## **Dimension drawings:**

## 84-9600.4 Housing pole mounting Ø 38 mm

| FRONT                      |                                                                                                                                                   |
|----------------------------|---------------------------------------------------------------------------------------------------------------------------------------------------|
| Colour:                    | Yellow                                                                                                                                            |
|                            |                                                                                                                                                   |
| MOUNTING                   |                                                                                                                                                   |
| Mounting cut-out:          | Ø 22.5 mm                                                                                                                                         |
| Mounting type:             | pole mounting Ø38mm                                                                                                                               |
|                            |                                                                                                                                                   |
| MECHANICAL CHARACTERISTICS |                                                                                                                                                   |
| Weight:                    | 0.03 kg                                                                                                                                           |
|                            |                                                                                                                                                   |
| CERTIFICATE                |                                                                                                                                                   |
| REACH:                     | REACH compliant                                                                                                                                   |
| RoHS:                      | RoHS compliant                                                                                                                                    |
|                            |                                                                                                                                                   |
| OTHER                      |                                                                                                                                                   |
| Short Description:         | Housing pole mounting Ø 38 mm                                                                                                                     |
| Dimension:                 | Ø 38 mm x 110.5 mm x 38 mm                                                                                                                        |
| Material:                  | Plastic                                                                                                                                           |
| Product attributes:        | Housing pole mounting Ø 38 mm                                                                                                                     |
| Hints:                     | Screws are not contained in the scope of supply,Please note: The cut-out of the pole must read min. 22 mm and needs to be aligned with the switch |
| Colour RAL:                | 1023 RAL                                                                                                                                          |
| Mounting cut-outs:         |                                                                                                                                                   |