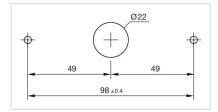

## **Dimension drawings:**

## 84-9600.4 Housing pole mounting Ø 38 mm

| FRONT                      |                                                                                                                                                   |
|----------------------------|---------------------------------------------------------------------------------------------------------------------------------------------------|
| Colour:                    | Yellow                                                                                                                                            |
|                            |                                                                                                                                                   |
| MOUNTING                   |                                                                                                                                                   |
| Mounting cut-out:          | Ø 22.5 mm                                                                                                                                         |
| Mounting type:             | pole mounting Ø38mm                                                                                                                               |
|                            |                                                                                                                                                   |
| MECHANICAL CHARACTERISTICS |                                                                                                                                                   |
| Weight:                    | 0.03 kg                                                                                                                                           |
|                            |                                                                                                                                                   |
| CERTIFICATE                |                                                                                                                                                   |
| REACH:                     | REACH compliant                                                                                                                                   |
| RoHS:                      | RoHS compliant                                                                                                                                    |
|                            |                                                                                                                                                   |
| OTHER                      |                                                                                                                                                   |
| Short Description:         | Housing pole mounting Ø 38 mm                                                                                                                     |
| Dimension:                 | Ø 38 mm x 110.5 mm x 38 mm                                                                                                                        |
| Material:                  | Plastic                                                                                                                                           |
| Product attributes:        | Housing pole mounting Ø 38 mm                                                                                                                     |
| Hints:                     | Screws are not contained in the scope of supply,Please note: The cut-out of the pole must read min. 22 mm and needs to be aligned with the switch |
| Colour RAL:                | 1023 RAL                                                                                                                                          |
| Mounting cut-outs:         |                                                                                                                                                   |