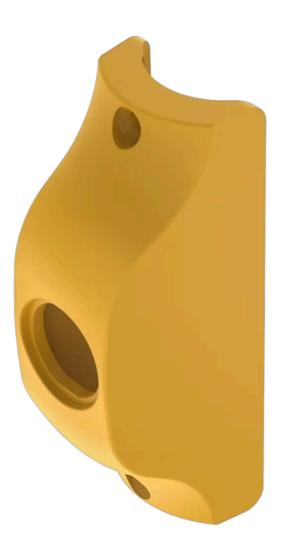

## 84-9600.4 Housing pole mounting Ø 38 mm

| FRONT                      |                                                                                                                                                   |
|----------------------------|---------------------------------------------------------------------------------------------------------------------------------------------------|
| Colour:                    | Yellow                                                                                                                                            |
|                            |                                                                                                                                                   |
| MOUNTING                   |                                                                                                                                                   |
| Mounting cut-out:          | Ø 22.5 mm                                                                                                                                         |
| Mounting type:             | pole mounting Ø38mm                                                                                                                               |
|                            |                                                                                                                                                   |
| MECHANICAL CHARACTERISTICS |                                                                                                                                                   |
| Weight:                    | 0.03 kg                                                                                                                                           |
|                            |                                                                                                                                                   |
| CERTIFICATE                |                                                                                                                                                   |
| REACH:                     | REACH compliant                                                                                                                                   |
| RoHS:                      | RoHS compliant                                                                                                                                    |
|                            |                                                                                                                                                   |
| OTHER                      |                                                                                                                                                   |
| Short Description:         | Housing pole mounting Ø 38 mm                                                                                                                     |
| Dimension:                 | Ø 38 mm x 110.5 mm x 38 mm                                                                                                                        |
| Material:                  | Plastic                                                                                                                                           |
| Product attributes:        | Housing pole mounting Ø 38 mm                                                                                                                     |
| Hints:                     | Screws are not contained in the scope of supply,Please note: The cut-out of the pole must read min. 22 mm and needs to be aligned with the switch |
| Colour RAL:                | 1023 RAL                                                                                                                                          |
| Mounting cut-outs:         |                                                                                                                                                   |