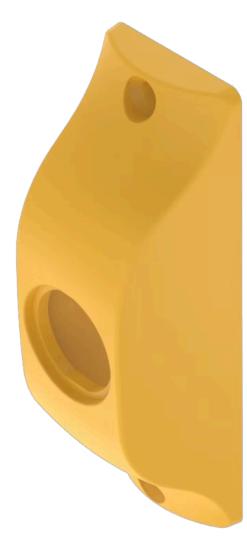

## 84-9800.4 Housing wall mounting

| FRONT                      |                                                 |
|----------------------------|-------------------------------------------------|
| Colour:                    | Yellow                                          |
|                            |                                                 |
| MOUNTING                   |                                                 |
| Mounting cut-out:          | Ø 22.5 mm                                       |
| Mounting type:             | wall mounting                                   |
|                            |                                                 |
| MECHANICAL CHARACTERISTICS |                                                 |
| Weight:                    | 0.024 kg                                        |
|                            |                                                 |
| CERTIFICATE                |                                                 |
| REACH:                     | REACH compliant                                 |
| RoHS:                      | RoHS compliant                                  |
|                            |                                                 |
| OTHER                      |                                                 |
| Short Description:         | Housing wall mounting                           |
| Dimension:                 | 110 mm x 36 mm                                  |
| Material:                  | Plastic                                         |
| Product attributes:        | Housing wall mounting                           |
| Hints:                     | Screws are not contained in the scope of supply |
| Colour RAL:                | 1023 RAL                                        |
| Mounting cut-outs:         |                                                 |
|                            |                                                 |