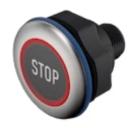

# 84-ACKS-B11-04BA Capacitive sensor switch with IO-Link Hygiene

#### **OPERATING-/INDICATION PART**

| Lens material:     | Plastic     |
|--------------------|-------------|
| Lens illumination: | Illuminated |
| Lens shape:        | Flush       |
| Lens optics:       | transparent |
| Symbol:            | STOP (B11)  |