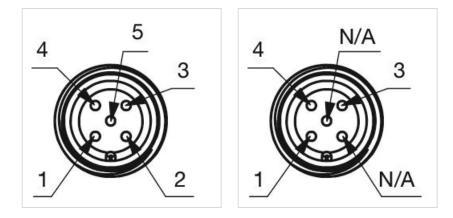

#### Terminal:

Connector M12

| Switching system: | Capacitive                   |
|-------------------|------------------------------|
| Operating force:  | No actuating force necessary |
| Weight:           | 0.015 kg                     |

#### OTHER

| Short Description: | Capacitive sensor switch with IO-Link Hygiene, Ø 22.5 mm, Ø 30 mm, Flush,<br>Illuminated, Plastic, transparent, Round, Stainless steel 316L, Connector M12,<br>IP69K, IK08, STOP (B11) |        |
|--------------------|----------------------------------------------------------------------------------------------------------------------------------------------------------------------------------------|--------|
| Housing colour:    | Black                                                                                                                                                                                  |        |
| Housing material:  | Plastic                                                                                                                                                                                |        |
| Wiring diagrams:   | 3-pole                                                                                                                                                                                 | 5-pole |