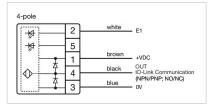

#### **ELECTRICAL CHARACTERISTICS**

| Operating voltage:       | 8.4 - 32 V DC         |
|--------------------------|-----------------------|
| Communication interface: | IO-Link specification |

#### Terminal:

Connector M12

| Switching system: | Capacitive                   |
|-------------------|------------------------------|
| Operating force:  | No actuating force necessary |
| Weight:           | 0.015 kg                     |

#### OTHER

| Short Description: | Capacitive sensor switch with IO-Link Hygiene, Ø 22.5 mm, Ø 30 mm, Flush,<br>Illuminated, Plastic, transparent, Round, Stainless steel 316L, Connector M12,<br>IP69K, IK08, STOP (B11) |        |
|--------------------|----------------------------------------------------------------------------------------------------------------------------------------------------------------------------------------|--------|
| Housing colour:    | Black                                                                                                                                                                                  |        |
| Housing material:  | Plastic                                                                                                                                                                                |        |
| Wiring diagrams:   | 3-pole                                                                                                                                                                                 | 5-pole |