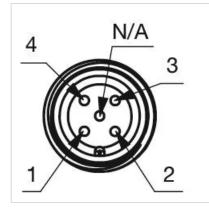

#### Terminal:

Connector M12

| Switching system: | Capacitive                   |
|-------------------|------------------------------|
| Operating force:  | No actuating force necessary |
| Weight:           | 0.015 kg                     |

#### OTHER

| Short Description: | Capacitive sensor switch with IO-Link Hygiene, Ø 22.5 mm, Ø 30 mm, Flush,<br>Illuminated, Plastic, transparent, Round, Stainless steel 316L, Connector M12,<br>IP69K, IK08, STOP (B11) |        |
|--------------------|----------------------------------------------------------------------------------------------------------------------------------------------------------------------------------------|--------|
| Housing colour:    | Black                                                                                                                                                                                  |        |
| Housing material:  | Plastic                                                                                                                                                                                |        |
| Wiring diagrams:   | 3-pole                                                                                                                                                                                 | 5-pole |