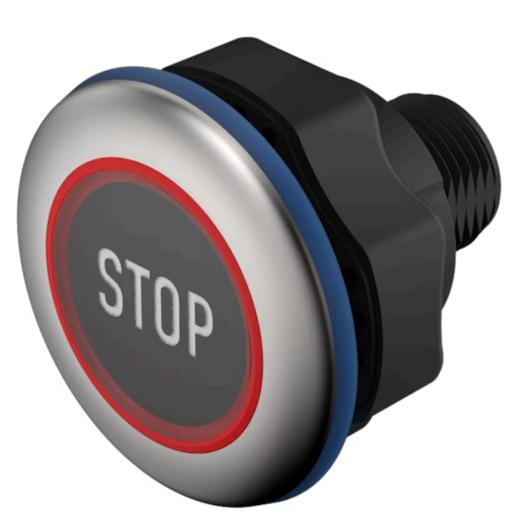

# 84-ACKS-B11-04BA Capacitive sensor switch with IO-Link Hygiene

#### FRONT

| Front dimension:      | Ø 30 mm              |
|-----------------------|----------------------|
| Front form:           | Round                |
| Front bezel material: | Stainless steel 316L |

#### **OPERATING-/INDICATION PART**

| Lens material:     | Plastic     |
|--------------------|-------------|
| Lens illumination: | Illuminated |
| Lens shape:        | Flush       |
| Lens optics:       | transparent |
| Symbol:            | STOP (B11)  |

#### Terminal:

Connector M12

| Switching system: | Capacitive                   |
|-------------------|------------------------------|
| Operating force:  | No actuating force necessary |
| Weight:           | 0.015 kg                     |