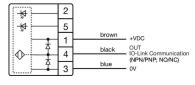

#### OTHER

| Short Description: | Capacitive sensor switch with IO-Link Hygiene, Ø 22.5 mm, Ø 30 mm, Flush,<br>Illuminated, Plastic, transparent, Round, Stainless steel 316L, Connector M12,<br>IP69K, IK08, STOP (B11) |        |
|--------------------|----------------------------------------------------------------------------------------------------------------------------------------------------------------------------------------|--------|
| Housing colour:    | Black                                                                                                                                                                                  |        |
| Housing material:  | Plastic                                                                                                                                                                                |        |
| Wiring diagrams:   | 3-pole                                                                                                                                                                                 | 5-pole |