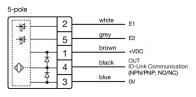

#### OTHER

| Short Description: | Capacitive sensor switch with IO-Link Hygiene, Ø 22.5 mm, Ø 30 mm, Flush,<br>Illuminated, Plastic, transparent, Round, Stainless steel 316L, Connector M12,<br>IP69K, IK08, STOP (B11) |        |
|--------------------|----------------------------------------------------------------------------------------------------------------------------------------------------------------------------------------|--------|
| Housing colour:    | Black                                                                                                                                                                                  |        |
| Housing material:  | Plastic                                                                                                                                                                                |        |
| Wiring diagrams:   | 3-pole                                                                                                                                                                                 | 5-pole |