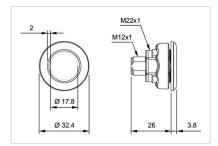

------------------------------------------------------------------------|--|
| Housing colour:    | Black                                                                                                                                                                                    |  |
| Housing material:  | Plastic                                                                                                                                                                                  |  |
| Wiring diagrams:   | 5-pole 3-pole                                                                                                                                                                            |  |







# **Component layouts:**





# Mounting cut-outs:



# Dimension drawings: