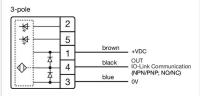

#### OTHER

| Short Description: | Capacitive sensor switch with IO-Link Hygiene, Ø 22.5 mm, Ø 30 mm, Flush,<br>Illuminated, Plastic, transparent, Round, Stainless steel 316L, Connector M12,<br>IP69K, IK08, arrows (B15) |  |
|--------------------|------------------------------------------------------------------------------------------------------------------------------------------------------------------------------------------|--|
| Housing colour:    | Black                                                                                                                                                                                    |  |
| Housing material:  | Plastic                                                                                                                                                                                  |  |
| Wiring diagrams:   | 5-pole 3-pole                                                                                                                                                                            |  |