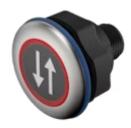

# 84-ACKS-B15-04BE Capacitive sensor switch with IO-Link Hygiene

### FRONT

| Front dimension:      | Ø 30 mm              |
|-----------------------|----------------------|
| Front form:           | Round                |
| Front bezel material: | Stainless steel 316L |

#### **OPERATING-/INDICATION PART**

| Lens material:     | Plastic      |
|--------------------|--------------|
| Lens illumination: | Illuminated  |
| Lens shape:        | Flush        |
| Lens optics:       | transparent  |
| Symbol:            | arrows (B15) |