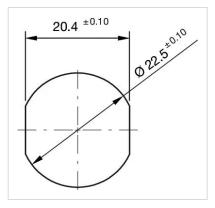

#### MOUNTING

| Design:           | Flush          |
|-------------------|----------------|
| Mounting cut-out: | Ø 22.5 mm      |
| Mounting type:    | Panel mounting |

# Dimension drawings: