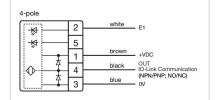

# Terminal:

Connector M12

| Switching system: | Capacitive                   |
|-------------------|------------------------------|
| Operating force:  | No actuating force necessary |
| Weight:           | 0.015 kg                     |

#### OTHER

| Short Description: | Capacitive sensor switch with IO-Link Hygiene, Ø 22.5 mm, Ø 30 mm, Flush,<br>Illuminated, Plastic, transparent, Round, Stainless steel 316L, Connector M12,<br>IP69K, IK08, arrows (B15) |  |
|--------------------|------------------------------------------------------------------------------------------------------------------------------------------------------------------------------------------|--|
| Housing colour:    | Black                                                                                                                                                                                    |  |
| Housing material:  | Plastic                                                                                                                                                                                  |  |
| Wiring diagrams:   | 5-pole 3-pole                                                                                                                                                                            |  |