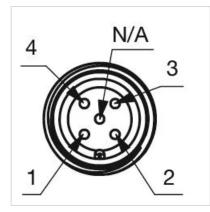

-------------------------------------------------------------------------------------------------------------------------|--|
| Housing colour:    | Black                                                                                                                                                                                    |  |
| Housing material:  | Plastic                                                                                                                                                                                  |  |
| Wiring diagrams:   | 5-pole 3-pole                                                                                                                                                                            |  |







# **Component layouts:**





# Mounting cut-outs:



# Dimension drawings: