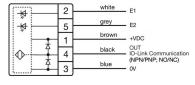

#### OTHER

| Short Description: | Capacitive sensor switch with IO-Link Hygiene, Ø 22.5 mm, Ø 30 mm, Flush,<br>Illuminated, Plastic, transparent, Round, Stainless steel 316L, Connector M12,<br>IP69K, IK08, arrows (B15) |  |
|--------------------|------------------------------------------------------------------------------------------------------------------------------------------------------------------------------------------|--|
| Housing colour:    | Black                                                                                                                                                                                    |  |
| Housing material:  | Plastic                                                                                                                                                                                  |  |
| Wiring diagrams:   | 5-pole 3-pole                                                                                                                                                                            |  |