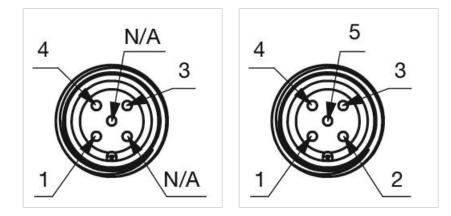

---------------------------------------------------------------------------------------------------------------------------|--|
| Housing colour:    | Black                                                                                                                                                                                    |  |
| Housing material:  | Plastic                                                                                                                                                                                  |  |
| Wiring diagrams:   | 5-pole 3-pole                                                                                                                                                                            |  |







# **Component layouts:**





# Mounting cut-outs:



# Dimension drawings: