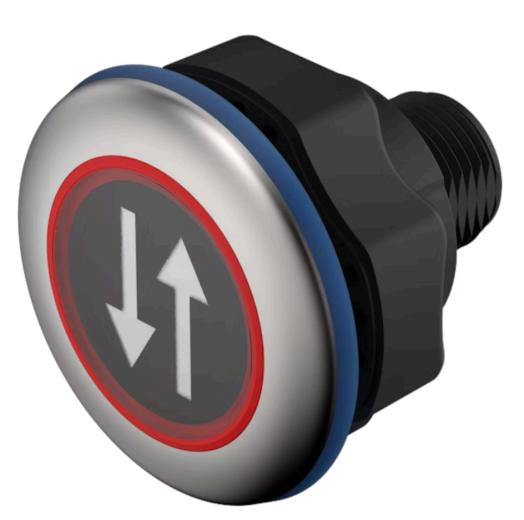

# 84-ACKS-B15-04BE Capacitive sensor switch with IO-Link Hygiene

### FRONT

| Front dimension:      | Ø 30 mm              |
|-----------------------|----------------------|
| Front form:           | Round                |
| Front bezel material: | Stainless steel 316L |

#### **OPERATING-/INDICATION PART**

| Lens material:     | Plastic      |
|--------------------|--------------|
| Lens illumination: | Illuminated  |
| Lens shape:        | Flush        |
| Lens optics:       | transparent  |
| Symbol:            | arrows (B15) |

# Terminal:

Connector M12

| Switching system: | Capacitive                   |
|-------------------|------------------------------|
| Operating force:  | No actuating force necessary |
| Weight:           | 0.015 kg                     |