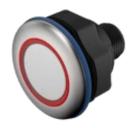

# 84-ACKS-C20-04C7 Capacitive sensor switch with IO-Link Hygiene

### FRONT

| Front dimension:      | Ø 30 mm              |
|-----------------------|----------------------|
| Front form:           | Round                |
| Front bezel material: | Stainless steel 316L |

#### **OPERATING-/INDICATION PART**

| Lens material:     | Plastic     |
|--------------------|-------------|
| Lens illumination: | Illuminated |
| Lens shape:        | Flush       |
| Lens optics:       | transparent |
| Symbol:            | C20         |