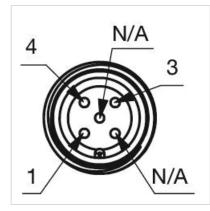

---------------------------------------------------------------------------------------------------------------------------------------------------|--|
| Housing colour:    | Black                                                                                                                                                                           |  |
| Housing material:  | Plastic                                                                                                                                                                         |  |
| Wiring diagrams:   | 5-pole 4-pole 4-international 4-pole E1                                                                                                                                         |  |







## **Component layouts:**





# Mounting cut-outs:



## Dimension drawings: