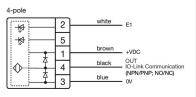

#### OTHER

| Short Description: | Capacitive sensor switch with IO-Link Hygiene, Ø 22.5 mm, Ø 30 mm, Flush,<br>Illuminated, Plastic, transparent, Round, Stainless steel 316L, Connector M12,<br>IP69K, IK08, C20 |  |
|--------------------|---------------------------------------------------------------------------------------------------------------------------------------------------------------------------------|--|
| Housing colour:    | Black                                                                                                                                                                           |  |
| Housing material:  | Plastic                                                                                                                                                                         |  |
| Wiring diagrams:   | 5-pole 4-pole 4-international 4-pole E1                                                                                                                                         |  |