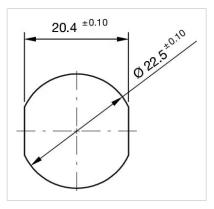

#### MOUNTING

| Design:           | Flush          |
|-------------------|----------------|
| Mounting cut-out: | Ø 22.5 mm      |
| Mounting type:    | Panel mounting |

## Dimension drawings: