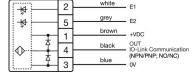

#### OTHER

| Short Description: | Capacitive sensor switch with IO-Link Hygiene, Ø 22.5 mm, Ø 30 mm, Flush,<br>Illuminated, Plastic, transparent, Round, Stainless steel 316L, Connector M12,<br>IP69K, IK08, C20 |  |
|--------------------|---------------------------------------------------------------------------------------------------------------------------------------------------------------------------------|--|
| Housing colour:    | Black                                                                                                                                                                           |  |
| Housing material:  | Plastic                                                                                                                                                                         |  |
| Wiring diagrams:   | 5-pole 4-pole 4-international 4-pole E1                                                                                                                                         |  |