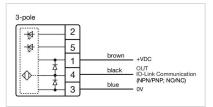

#### OTHER

| Short Description: | Capacitive sensor switch with IO-Link Hygiene, Ø 22.5 mm, Ø 30 mm, Flush,<br>Illuminated, Plastic, transparent, Round, Stainless steel 316L, Connector M12,<br>IP69K, IK08, C20 |  |
|--------------------|---------------------------------------------------------------------------------------------------------------------------------------------------------------------------------|--|
| Housing colour:    | Black                                                                                                                                                                           |  |
| Housing material:  | Plastic                                                                                                                                                                         |  |
| Wiring diagrams:   | 5-pole 4-pole 4-international 4-pole E1                                                                                                                                         |  |