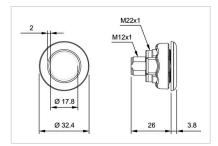

-------------------------------------------------------------------------------------------------|--|
| Housing colour:    | Black                                                                                                                                                                           |  |
| Housing material:  | Plastic                                                                                                                                                                         |  |
| Wiring diagrams:   | 5-pole 4-pole 4-international 4-pole E1                                                                                                                                         |  |







## **Component layouts:**





# Mounting cut-outs:



## Dimension drawings: