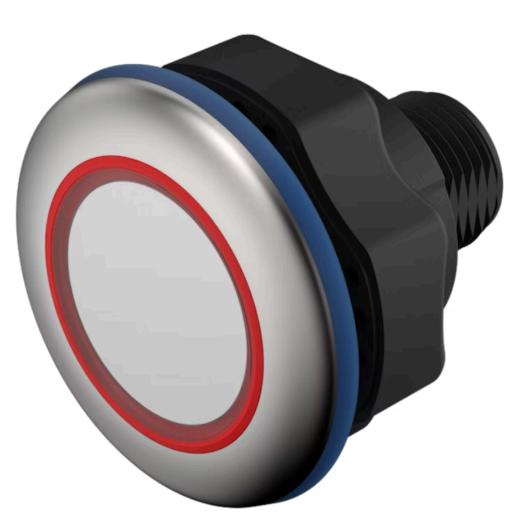

# 84-ACKS-C20-04C7 Capacitive sensor switch with IO-Link Hygiene

### FRONT

| Front dimension:      | Ø 30 mm              |
|-----------------------|----------------------|
| Front form:           | Round                |
| Front bezel material: | Stainless steel 316L |

#### MOUNTING

| Design:           | Flush          |
|-------------------|----------------|
| Mounting cut-out: | Ø 22.5 mm      |
| Mounting type:    | Panel mounting |

#### **OPERATING-/INDICATION PART**

| Lens material:     | Plastic     |
|--------------------|-------------|
| Lens illumination: | Illuminated |
| Lens shape:        | Flush       |
| Lens optics:       | transparent |
| Symbol:            | C20         |

#### Terminal:

Connector M12

| Switching system: | Capacitive                   |
|-------------------|------------------------------|
| Operating force:  | No actuating force necessary |
| Weight:           | 0.015 kg                     |