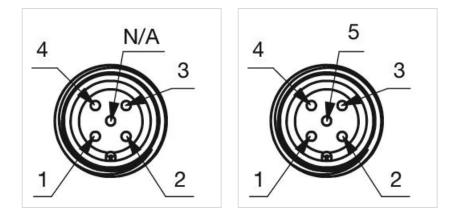

-----------------------------------------------------------------------------------------------------------------------------------------------------|--|
| Housing colour:    | Black                                                                                                                                                                           |  |
| Housing material:  | Plastic                                                                                                                                                                         |  |
| Wiring diagrams:   | 5-pole 4-pole 4-international 4-pole E1                                                                                                                                         |  |







## **Component layouts:**





# Mounting cut-outs:



## Dimension drawings: